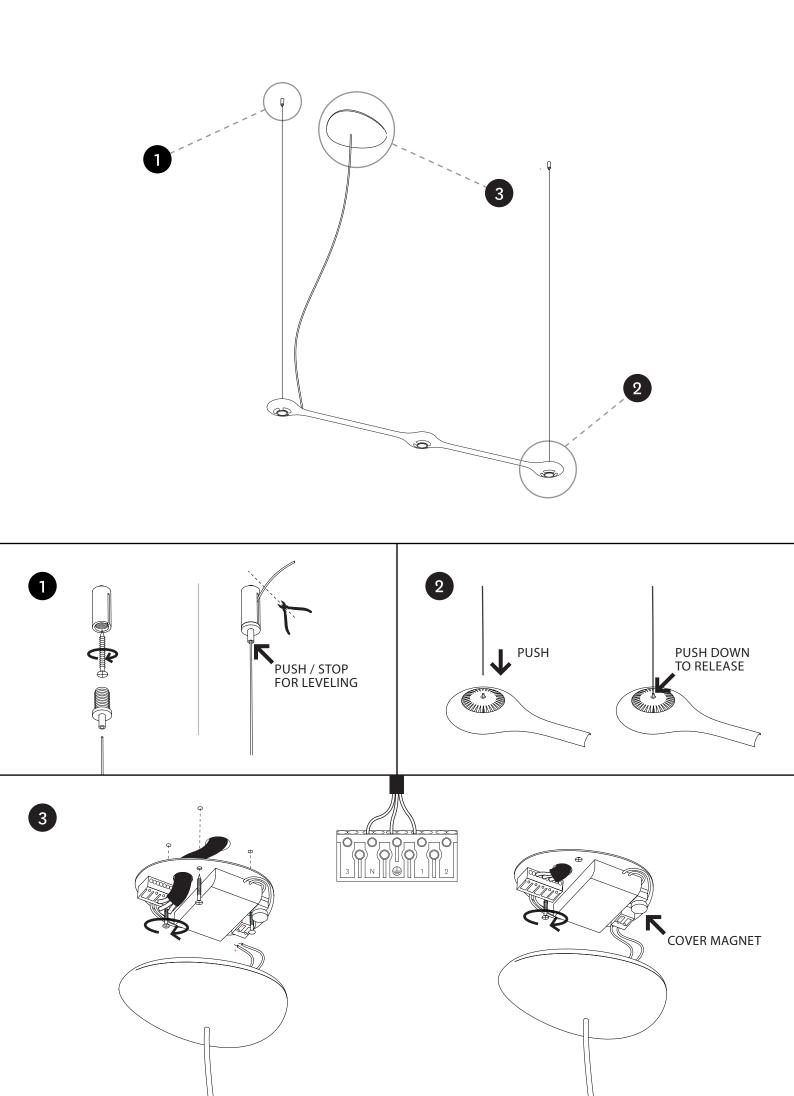

## INSTALLATION AND MAINTENANCE

- 01. The appliance is to be installed by a recognized electrician and in accordance with the enclosed directives.
- 02. See enclosed LED driver datasheet for all the connection options.
- 03. Do no install the appliance in a humid environment.
- 04. Connection according to local rules and regulations.
- 05. When installing or working on the appliance, ensure that the power has been switched off.
- 06. For hanging the appliance always use 1mm (diameter) steel cable.
- 07. All used materials are recyclable. The appliance should be disposed of in a special way, not through the ordinary trash collection service.
- 08. Please leave a copy of this manual to the person responsible for the maintenance or the installation.