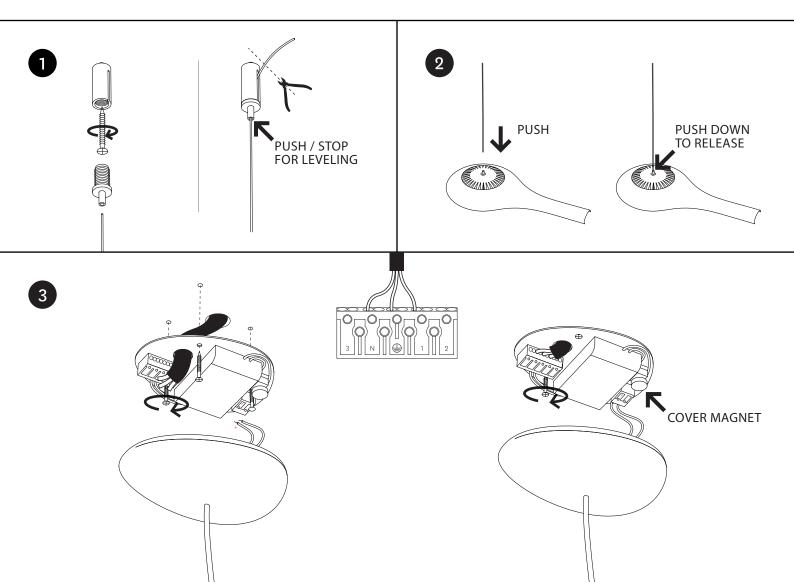

## INSTALLATION AND MAINTENANCE

- 01. The appliance is to be installed by a recognized electrician and in accordance with the enclosed directives.
- 02. See enclosed LED driver datasheet for all the connection options.
- 03. Do no install the appliance in a humid environment.
- 04. Connection according to local rules and regulations.
- 05. When installing or working on the appliance, ensure that the power has been switched off.
- 06. For hanging the appliance always use 1mm (diameter) steel cable.
- 07. All used materials are recyclable. The appliance should be disposed of in a special way, not through the ordinary trash collection service.
- 08. Please leave a copy of this manual to the person responsible for the maintenance or the installation.