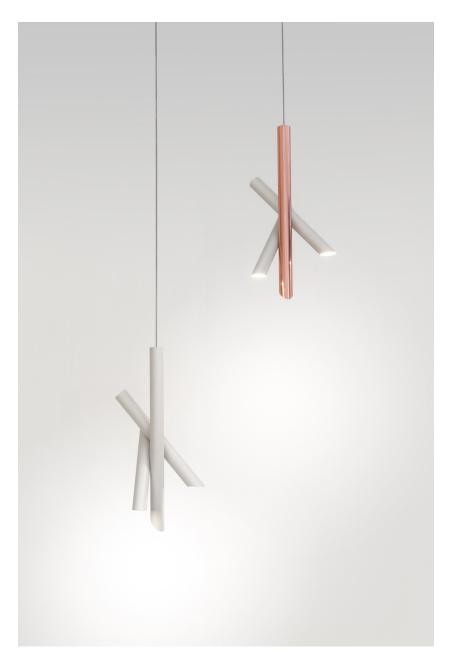

Family of pendant and wall lamps with elements in extruded aluminum. Opal polycarbonate diffusers for warm and ambient lighting. Adjustable elements in the wall versions. Available also with dimmer push on the body of the lamp for the Wall 2 version.

| Codes<br>TTB LWC 51<br>white | Structure<br>white/copper | Diffuser |
|------------------------------|---------------------------|----------|
| TTB LWW 51                   | white/white               |          |
| Net lamp weight              | 7.7 lbs                   |          |