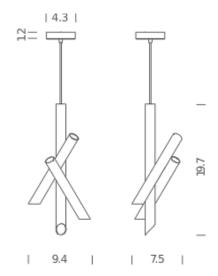

## Lamping

| Source            | LED BOARD         |  |
|-------------------|-------------------|--|
| Total power       | 14,5W             |  |
| Switching         | dimmable triac    |  |
| Tension           | 120V              |  |
| Color temperature | 2700K             |  |
| Luminous flux     | 1500lm            |  |
| Тур сгі           | 80                |  |
| Energy class      | A+                |  |
| lp class          | 20                |  |
| Dimensions        | 9.4 X 7.5 X 19.7  |  |
| Materials         | aluminum + PMMA   |  |
| Notes             | cable length 9.8' |  |
|                   |                   |  |