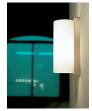

making minimal use of components. This was Miguel Milá's first product that Santa & Cole re-released in 1986, 25 years after it initially saw the light of day. Today it is offered in a range of five different woods for the structure and two colours of shade: white or beige.

## SANTA & COLE



APROXIMATE WEIGHT (unpacked)

4 kg / 8.8 lb

#### REGULATIONS

C€ □ IP 20 UNE-EN 60598 UNE-EN 55015 UNE-EN 60529

CONTROLLED CONTROLLE CONTROLLED CONTROLLED CONTROLLED CONTROLLED CONTROLLED C

#### MAINTENANCE

Clean with a smooth cloth. Do not use ammonia, solvents or abrasive cleaning products.

#### **OTHERS**

The lamp is delivered in different packages. The assembly instructions are delivered with the product.

# SANTA & COLE

### MODEL



## COLECCTION

## Wall lamps



TMM corto



TMM largo



TMM Metálico