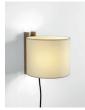

telligence and good taste making minimal use of components. This was Miguel Milá's first product that Santa & Cole re-released in 1986, 25 years after it initially saw the light of day. Today it is offered in a range of five different woods for the structure and two colours of shade: white or beige.

## SANTA & COLE



APROXIMATE WEIGHT (unpacked)

4 kg / 8.8 lb

#### REGULATIONS

C€ □ IP 20 UNE-EN 60598 UNE-EN 55015 UNE-EN 60529

CONTROLLED CONTROLLE CONTROLLED CONTROLLED CONTROLLED CONTROLLED CONTROLLED C

#### MAINTENANCE

Clean with a smooth cloth. Do not use ammonia, solvents or abrasive cleaning products.

#### **OTHERS**

The lamp is delivered in different packages. The assembly instructions are delivered with the product.

# SANTA & COLE

### MODEL



## COLECCTION

## Wall lamps



TMM corto



TMM largo



TMM Metálico