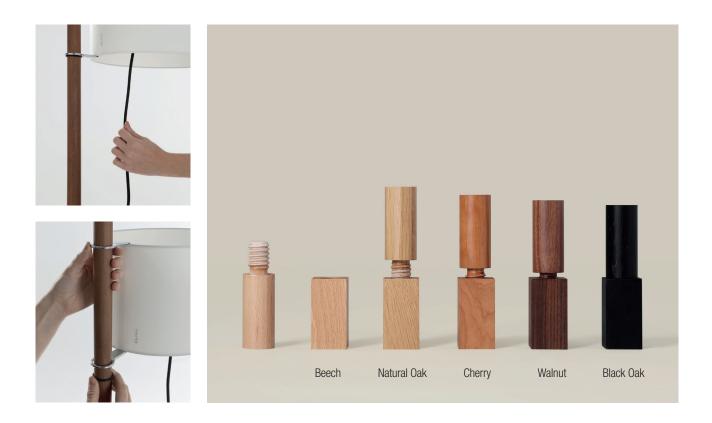

#### **GENERAL DESCRIPTION**

Cherry, beech, walnut, natural oak or black oak wood structure.

Height-adjustable lampshade in white (optional upper diffuser in white translucent methacrylate - for energy saving bulbs only) or beige parchment. The lampshade is delivered with cable, bulb socket and fastening system to the structure. Electric cable length: 4 m / 157.5"

A cross-shaped base supports a square wooden shaft that becomes a circle in the middle. The shade can be moved up or down it, held at the required height by a simple rubber ring. A genuine lesson in intelligence and good taste making minimal use of components. This was Miguel Milá's first product that Santa & Cole re-released in 1986, 25 years after it initially saw the light of day. Today it is offered in a range of five different woods for the structure and two colours of shade: white or beige.