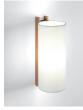

d good taste making minimal use of components. This was Miguel Milá's first product that Santa & Cole re-released in 1986, 25 years after it initially saw the light of day. Today it is offered in a range of five different woods for the structure and two colours of shade: white or beige.

## SANTA & COLE



APROXIMATE WEIGHT (unpacked)

4 kg / 8.8 lb

#### REGULATIONS

C€ □ IP 20 UNE-EN 60598 UNE-EN 55015 UNE-EN 60529

CONTROLLED CONTROLLE CONTROLLED CONTROLLED CONTROLLED CONTROLLED CONTROLLED C

#### MAINTENANCE

Clean with a smooth cloth. Do not use ammonia, solvents or abrasive cleaning products.

#### **OTHERS**

The lamp is delivered in different packages. The assembly instructions are delivered with the product.

# SANTA & COLE

### MODEL



## COLECCTION

## Wall lamps



TMM corto



TMM largo



TMM Metálico