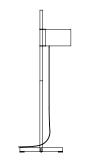

#### **GENERAL DESCRIPTION**

Cherry, beech, walnut, natural oak or black oak wood structure.

Height-adjustable lampshade in white (optional upper diffuser in white translucent methacrylate - for energy saving bulbs only) or beige parchment. The lampshade is delivered with cable, bulb socket and fastening system to the structure. Electric cable length: 4 m / 157.5"

A cross-shaped base supports a square wooden shaft that becomes a circle in the middle. The shade can be moved up or down it, held at the required height by a simple rubber ring. A genuine lesson in intelligence and good taste making minimal use of components. This was Miguel Milá's first product that Santa & Cole re-released in 1986, 25 years after it initially saw the light of day. Today it is offered in a range of five different woods for the structure and two colours of shade: white or beige.