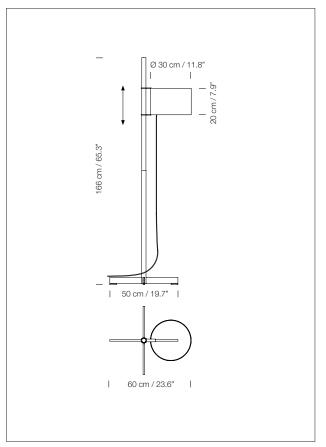

#### **GENERAL DESCRIPTION**

Cherry, beech, walnut, natural oak or black oak wood structure.

Height-adjustable lampshade in white (optional upper diffuser in white translucent methacrylate - for energy saving bulbs only) or beige parchment. The lampshade is delivered with cable, bulb socket and fastening system to the structure. Electric cable length: 4 m / 157.5"

A cross-shaped base supports a square wooden shaft that becomes a circle in the middle. The shade can be moved up or down it, held at the required height by a simple rubber ring. A genuine lesson in intelligence and good taste making minimal use of components. This was Miguel Milá's first product that Santa & Cole re-released in 1986, 25 years after it initially saw the light of day. Today it is offered in a range of five different woods for the structure and two colours of shade: white or beige.

## SANTA & COLE

APROXIMATE WEIGHT (unpacked)

4 kg / 8.8 lb