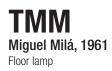

This is perhaps the most highly acclaimed pieces from one of Spain's leading pioneering masters of industrial design. Miguel Milá managed to brilliantly separate the three vital components of any lamp: the structure, the electrical components and the shade, in an exquisite demonstration of earnest serenity and functional efficiency, allowing the user to put them together with tremendous ease and enabling better maintenance throughout its extensive service life. It becomes ever more glorious in time.

A cross-shaped base supports a square wooden shaft that becomes a circle in the middle. The shade can be moved up or down it, held at the required height by a simple rubber ring. A genuine lesson in intelligence and good taste making minimal use of components. This was Miguel Milá's first product that Santa & Cole re-released in 1986, 25 years after it initially saw the light of day. Today it is offered in a range of five different woods for the structure and two colours of shade: white or beige.