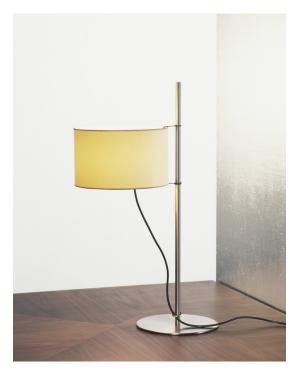

## TMD

Miguel Milá, 1996 Table lamp

#### **GENERAL DESCRIPTION**

Satin nickel structure. Height-adjustable white linen lampshade. The light is switched on/off by pulling lightly on the cable. Electric cable length: 2,25 m / 88.6"

Input voltaje : 100, 120, 230 Vac. (50 Hz / 60 Hz). According to destination.

In keeping with the premises of the highly regarded TMM lamp, of which Santa & Cole commissioned a table version from Miguel Milá at the time, Miguel tackled this project with the idea of a shade that rose like a flag up a mast.

In order to reduce the number of sections he replaced wood with metal and the cross-shaped base for a circular one, taking up less space on an already crowded desk. However, he did maintain the ingenious system of using a simple rubber ring to affix the shade at the desired height, and the mechanism whereby the lamp is switched on and off by pulling on the electric cord. A metal washer on the shaft is used for wrapping and directing the cable, and forms an inconspicuous part of the design.