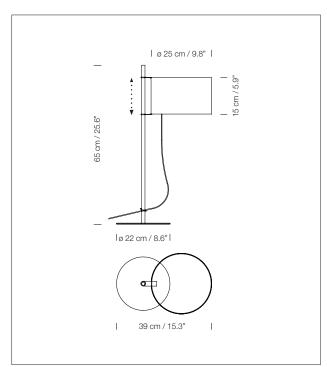

#### **GENERAL DESCRIPTION**

Satin nickel structure. Height-adjustable white linen lampshade. The light is switched on/off by pulling lightly on the cable. Electric cable length: 2,25 m / 88.6"

### **APPROXIMATE WEIGHT** (unpacked)

2,3 Kg / 5.07 lb