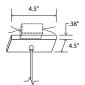

Brushed aluminum (CM-006) low-profile square canopy with white braided cord included Canopy dimensions: 4.5" x 4.5", 0.38" Must use included external LED driver (2.25" x 1.5" x 1")

Accent pendants can be clustered by using multi-point round canopy or multi-point linear canopy