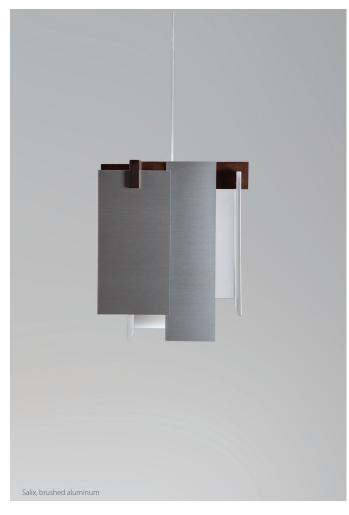

## Salix accent pendant

Dimensions: 7.5" x 7.5", 9.0"
Materials: solid wood, polymer, aluminum
Product weight: 3 lb
Light source: integrated LED
Light output: 345 Lumens (source)
Light color: 2700 K or 3500 K
Color accuracy: 90+ CRI
Power usage: 3.2 W
Dimmable (see driver below)

## MATERIAL & FINISH OPTIONS

Includes frosted polymer (CM-024)

The Salix pendant's materials and proportions are in perfect harmony. The brushed aluminum set against the oiled walnut in this fixture still feels strikingly fresh and beautiful after years of production.