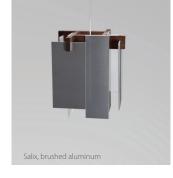

## MATERIAL & FINISH OPTIONS

Includes frosted polymer (CM-024)

The Salix pendant's materials and proportions are in perfect harmony. The brushed aluminum set against the oiled walnut in this fixture still feels strikingly fresh and beautiful after years of production.