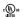

## Salix accent pendant

Dimensions: 7.5" x 7.5", 9.0"
Materials: solid wood, polymer, aluminum
Product weight: 3 lb
Light source: integrated LED
Light output: 345 Lumens (source)
Light color: 2700 K or 3500 K
Color accuracy: 90+ CRI
Power usage: 3.2 W
Dimmable (see driver below)

Brushed aluminum (CM-006) low-profile square canopy with white braided cord included Canopy dimensions: 4.5" x 4.5", 0.38" Must use included external LED driver (2.25" x 1.5" x 1")

Accent pendants can be clustered by using multi-point round canopy or multi-point linear canopy

See website for more canopy information 6'-0" drop length, field adjustable Suitable for a sloped ceiling Wood grain will vary Specifications subject to change

low-profile square canopy