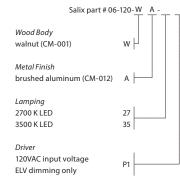

## Salix accent pendant

Dimensions: 7.5" x 7.5", 9.0"
Materials: solid wood, polymer, aluminum
Product weight: 3 lb
Light source: integrated LED
Light output: 345 Lumens (source)
Light color: 2700 K or 3500 K
Color accuracy: 90+ CRI
Power usage: 3.2 W
Dimmable (see driver below)

## MATERIAL & FINISH OPTIONS

Includes frosted polymer (CM-024)

The Salix pendant's materials and proportions are in perfect harmony. The brushed aluminum set against the oiled walnut in this fixture still feels strikingly fresh and beautiful after years of production.