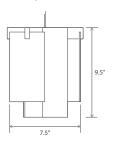

## Salix accent pendant

Dimensions: 7.5" x 7.5", 9.0"
Materials: solid wood, polymer, aluminum
Product weight: 3 lb
Light source: integrated LED
Light output: 345 Lumens (source)
Light color: 2700 K or 3500 K
Color accuracy: 90+ CRI
Power usage: 3.2 W
Dimmable (see driver below)