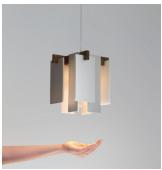

## MATERIAL & FINISH OPTIONS

Includes frosted polymer (CM-024)

The Salix pendant's materials and proportions are in perfect harmony. The brushed aluminum set against the oiled walnut in this fixture still feels strikingly fresh and beautiful after years of production.