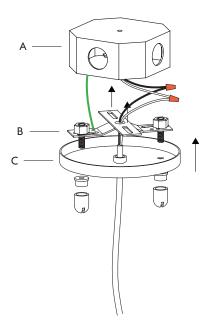

#### SUPERORDINATE ANTLER CHANDELIER INSTALLATION

Note: Please contact a licensed electrician. Note: Do not use bulbs that exceed 60 watts.

1. Install the crossbar using #8-32 screws to junction box (A). It is recommended to make the wire connections after installing the crossbar (B).