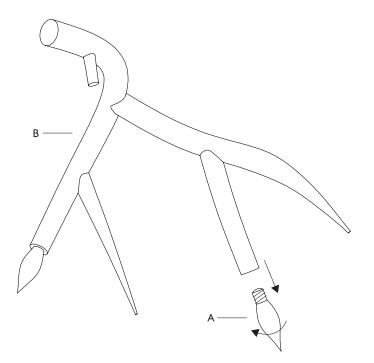

### **REPLACING BULB**

Note: Make sure to power off fixture and allow bulbs and porcelain arms to cool.

1. To change the halogen E12 bulb (A) unscrew bulb from fixture (B) and replace.