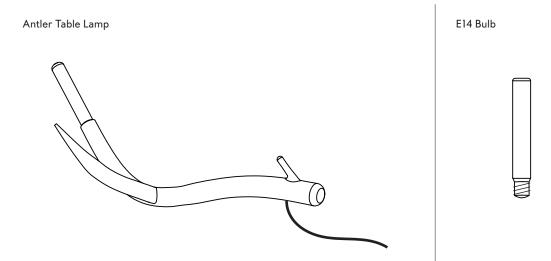

### CONTENTS: Superordinate Antler Table Lamp

### **REPLACING BULB**

Note: Make sure to power off fixture and allow bulbs and porcelain arms to cool.

1. To change the halogen E12 bulb (A) unscrew bulb from fixture (B) and replace.