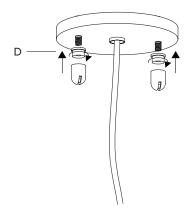

2. Once the crossbar is secure, tuck the connected wires into the Junction box (A) and raise the canopy (C). Tighten flush to ceiling with cable nut (D).

2. Once the crossbar is secure, tuck the connected wires into the Junction box (A) and raise the canopy (C) and secure with cable nuts (D).

3. Thread hanger cables (E) through cable catches (F).

32 33rd Street, Unit 10, Brooklyn, NY 11232 T +1 718 387 6132 F +1 718 387 6104 www.rollandhill.com