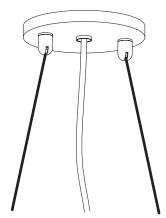

2. Once the crossbar is secure, tuck the connected wires into the Junction box (A) and raise the canopy (C). Tighten flush to ceiling with cable nut (D).

2. Once the crossbar is secure, tuck the connected wires into the Junction box (A) and raise the canopy (C) and secure with cable nuts (D).

3. Thread hanger cables (E) through cable catches (F).

32 33rd Street, Unit 10, Brooklyn, NY 11232 T +1 718 387 6132 F +1 718 387 6104 www.rollandhill.com