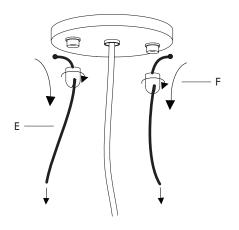

2. Once the crossbar is secure, tuck the connected wires into the Junction box (A) and raise the canopy (C) and secure with cable nuts (D).

3. Thread hanger cables (E) through cable catches (F).

32 33rd Street, Unit 10, Brooklyn, NY 11232 T +1 718 387 6132 F +1 718 387 6104 www.rollandhill.com