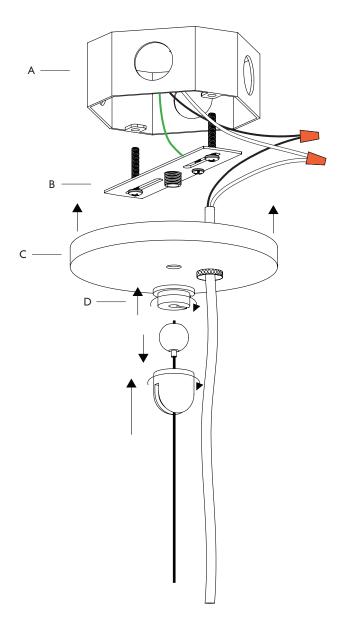

#### SUPERORDINATE ANTLER CHANDELIER INSTALLATION

Note: Please contact a licensed electrician. Note: Do not use bulbs that exceed 60 watts.

1. Install the crossbar using #8-32 screws to junction box (A). It is recommended to make the wire connections after installing the crossbar (B).

2. Once the crossbar is secure, tuck the connected wires into the Junction box (A) and raise the canopy (C). Tighten flush to ceiling with cable nut (D).