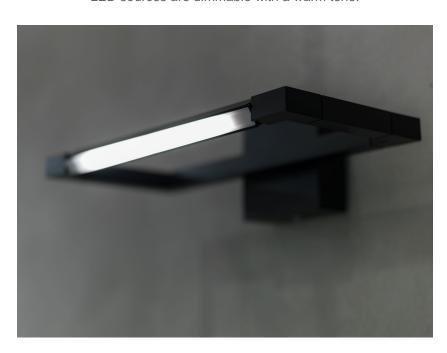

# NEMOUSA SPIGOLO WALL/CEILING

Studiocharlie

Floor, wall/ceiling, pendant and table lamps based on an extruded and tubular aluminum structure connected with molded ABS joints. In white or black painted finish and polycarbonate opaline diffuser. The joints enable the profiles to house LED sources which can be rotated 360 degrees to produce direct or indirect lighting. The floor version is designed to provide a virtual divider of ambience, while the wall/ceiling versions provide a versatile and comfortable ambience.

LED sources are dimmable with a warm tone.

www.nemolighting.com Page 1

## SPIGOLO WALL/CEILING

Studiocharlie