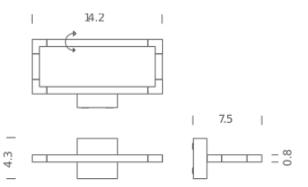

Energy class A+
Ip class 20

Dimensions14.2 X 7.5 X 0.8Materialsaluminum + PC+ABS

Notes cable length 9.8', orientable 360°,

switch on cable

Codes

Structure

Diffuser

SPI LWW 31