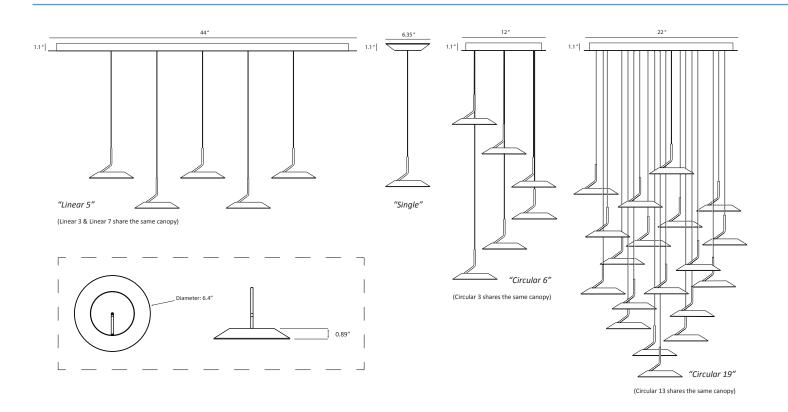

Designer Kenneth Ng & Edmund Ng Lumens: Energy Consumption: Rated Lifespan: Color Temperature: CRI: Standard Finishes: Material: Maximum cord length: 600 per light head 11 W 50,000 hours 3,000 K 90 Matte Black, Silver, Matte White, Chrome Aluminum, plastic 10'