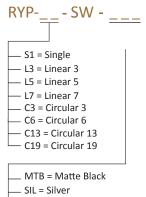

## pendant light

The Royyo Pendant Light features a clever and discrete wiring system that helps keep lines clean and modern. The circular design shines bright light wherever you need it. Combine multiple Royyos together to make a stunning focal point, or just hang one to illuminate your space.

Designer Kenneth Ng & Edmund Ng Lumens: Energy Consumption: Rated Lifespan: Color Temperature: CRI: Standard Finishes: Material: Maximum cord length: 600 per light head 11 W 50,000 hours 3,000 K 90 Matte Black, Silver, Matte White, Chrome Aluminum, plastic 10'



\_\_\_ MWG = Matte White with Gold

\_\_ CRM = Chrome



## Potential LEED Points:

Energy & Atmosphere (EA) Credit 1.1: Optimize Energy Performance LED lighting to reduce energy consumption. (Potential points: 3)

Environmental Considerations Fully recyclable aluminum Water-based paint LEDs do not contain mercury Low power consumption LEED credit eligibility