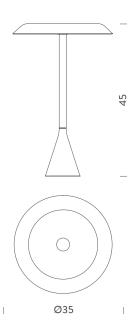

## **PANAMA**

Euga Design

Table lamp with LED sources for a widespread lighting, suitable for domestic and working places. Aluminium structure, polycarbonate diffuser with anti-glare treatment. Available in two versions: Panama and Panama Mini, white or black. Mini available also in the cordless portable rechargeable version. Duration: 10 hours battery life, recharge: 6 hours.