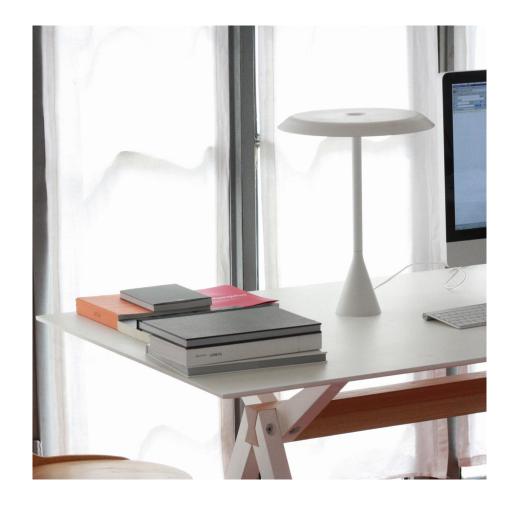

## **PANAMA**

Euga Design

Table lamp with LED sources for a widespread lighting, suitable for domestic and working places. Aluminium structure, polycarbonate diffuser with anti-glare treatment. Available in two versions: Panama and Panama Mini, white or black. Mini available also in the cordless portable rechargeable version. Duration: 10 hours battery life, recharge: 6 hours.