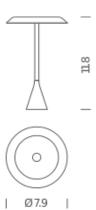

Typ cri 83 **Energy class** A+ Ip class 20

**Dimensions** 7.9 X 7.9 X 11.8 Materials aluminum + PC

Notes cable length 3.9', 10 hours battery life

/6 hours charge time

Codes

**Structure** Diffuser

PNM LXX 12