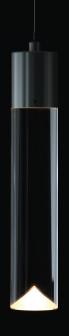

# Pendant · Indoor

**P**1

An elegant, single light dimmable LED luminaire providing flattering highlights. Ideal for illumination at counter and bar areas, or in clustered formations creating accent chandeliers in entrance and dining areas. A classic design featuring a clear cylindrical lens with conical light diffuser produces two lighting effects: diffuse illumination, creating pools of light; or concentric highlights, evoking water drops falling on water for a dazzling accent.

#### Light Source

Single 2 watt LED, 150 lumens, 90 CRI, 2700K warm white color temperature). Color consistent from LED to LED within a 3 step MacAdam ellipse.