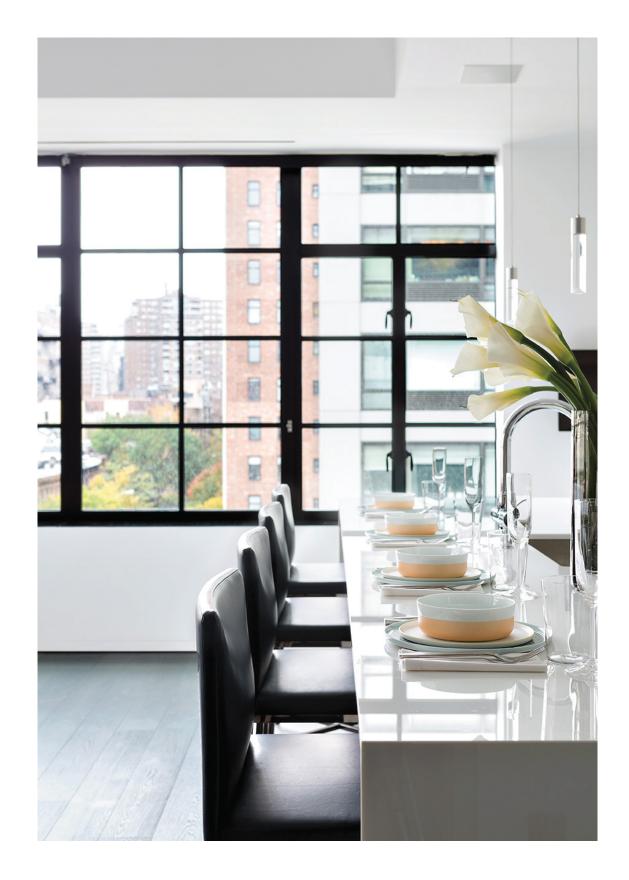

Archilume captures the principle of total internal reflection and diffusion to create sleek glarefree lights in a sculptural form suited for ultra-modern to heritage-style interiors. The Archilume lighting line is intended for illumination at counter and bar areas. or in clustered formations as chandeliers in hotel lobbies, entrances, lounges and dining areas. The line is versatile and offers the option to order custom configurations.