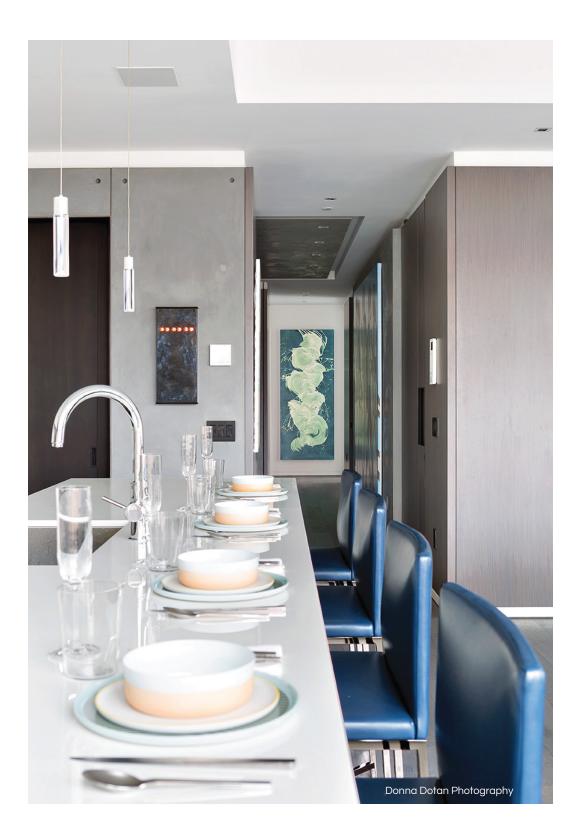

Archilume captures the principle of total internal reflection and diffusion to create sleek glarefree lights in a sculptural form suited for ultra-modern to heritage-style interiors. The Archilume lighting line is intended for illumination at counter and bar areas. or in clustered formations as chandeliers in hotel lobbies, entrances, lounges and dining areas. The line is versatile and offers the option to order custom configurations.

# Pendant · Indoor

**P**1

An elegant, single light dimmable LED luminaire providing flattering highlights. Ideal for illumination at counter and bar areas, or in clustered formations creating accent chandeliers in entrance and dining areas. A classic design featuring a clear cylindrical lens with conical light diffuser produces two lighting effects: diffuse illumination, creating pools of light; or concentric highlights, evoking water drops falling on water for a dazzling accent.