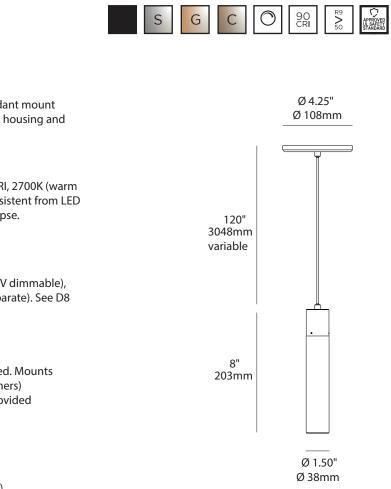

#### archilume

| <b>P</b> 1                    | SPECIFICATION                                                                                                                                      |
|-------------------------------|----------------------------------------------------------------------------------------------------------------------------------------------------|
| Description:                  | High efficiency LED decorative penda<br>luminaire with machined aluminum h<br>clear acrylic light control lens.                                    |
| Lamping:                      | Single 2 watt LED, 150 lumens, 90 CRI<br>white color temperature). Color consi<br>to LED within a 3 step MacAdam ellip                             |
| Electrical:                   | Constant current class 2 driver (0-10V<br>120/277V 50/60Hz, 700mA (sold sepa<br>remote driver spec sheet for details.                              |
| Function:                     | Canopy and mounting plate provided<br>directly to 4" octagonal j-box (by othe<br>120"(3048mm) suspension cable prov<br>standard. Field adjustable. |
| Metal finish:                 | Clear anodized aluminum<br>(Custom anodized finishes available)                                                                                    |
| Light Distribution<br>Optics: | Diffuse<br>(standard)                                                                                                                              |
| Approvals:                    | Dry locations, approved to UL safety<br>standards for luminaires when used<br>with Archilume D8 driver.                                            |
|                               |                                                                                                                                                    |