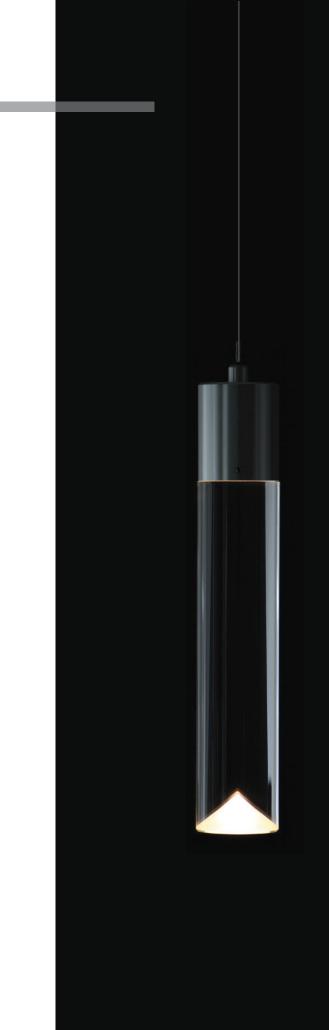

# Pendant · Indoor

**P**1

An elegant, single light dimmable LED luminaire providing flattering highlights. Ideal for illumination at counter and bar areas, or in clustered formations creating accent chandeliers in entrance and dining areas. A classic design featuring a clear cylindrical lens with conical light diffuser produces two lighting effects: diffuse illumination, creating pools of light; or concentric highlights, evoking water drops falling on water for a dazzling accent.

#### Light Source

Single 2 watt LED, 150 lumens, 90 CRI, 2700K warm white color temperature). Color consistent from LED to LED within a 3 step MacAdam ellipse.