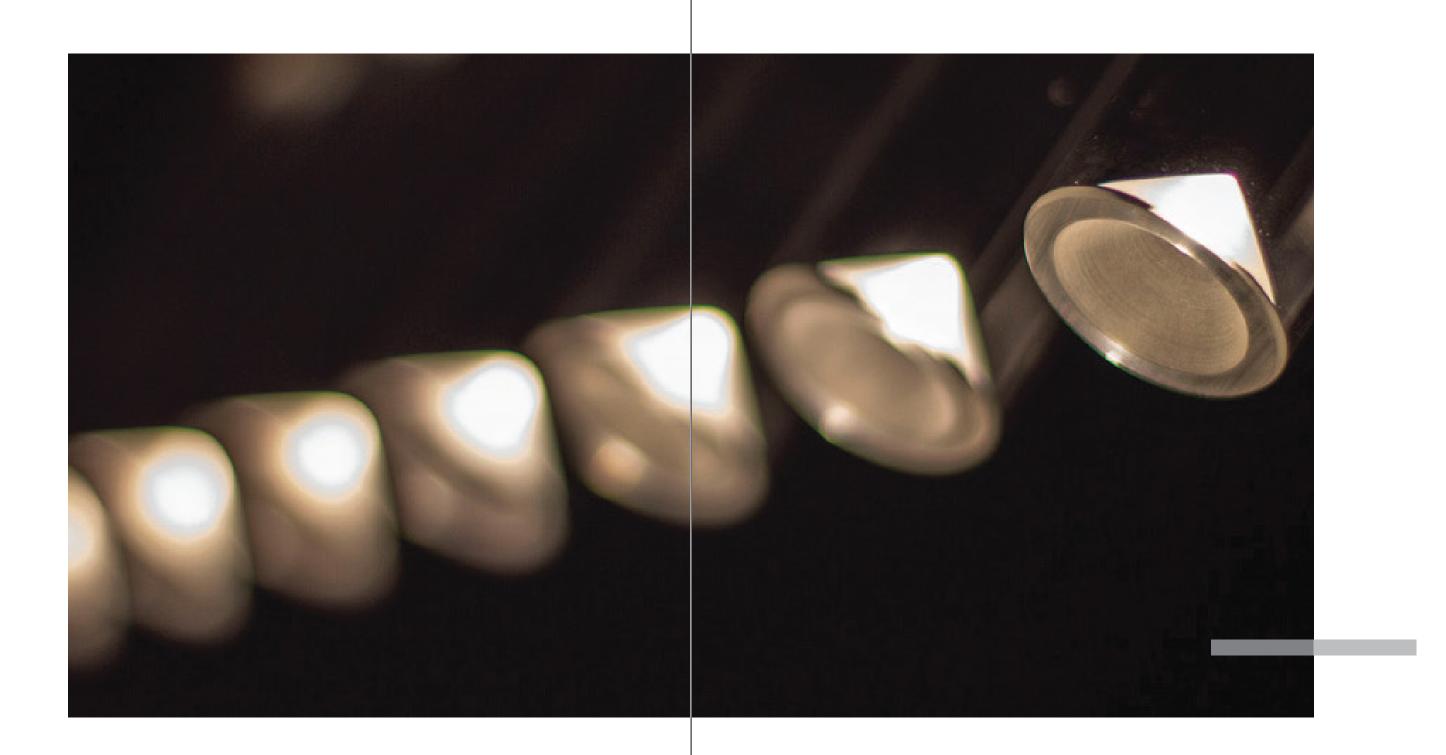

# Pendant · Indoor

**P**1

An elegant, single light dimmable LED luminaire providing flattering highlights. Ideal for illumination at counter and bar areas, or in clustered formations creating accent chandeliers in entrance and dining areas. A classic design featuring a clear cylindrical lens with conical light diffuser produces two lighting effects: diffuse illumination, creating pools of light; or concentric highlights, evoking water drops falling on water for a dazzling accent.