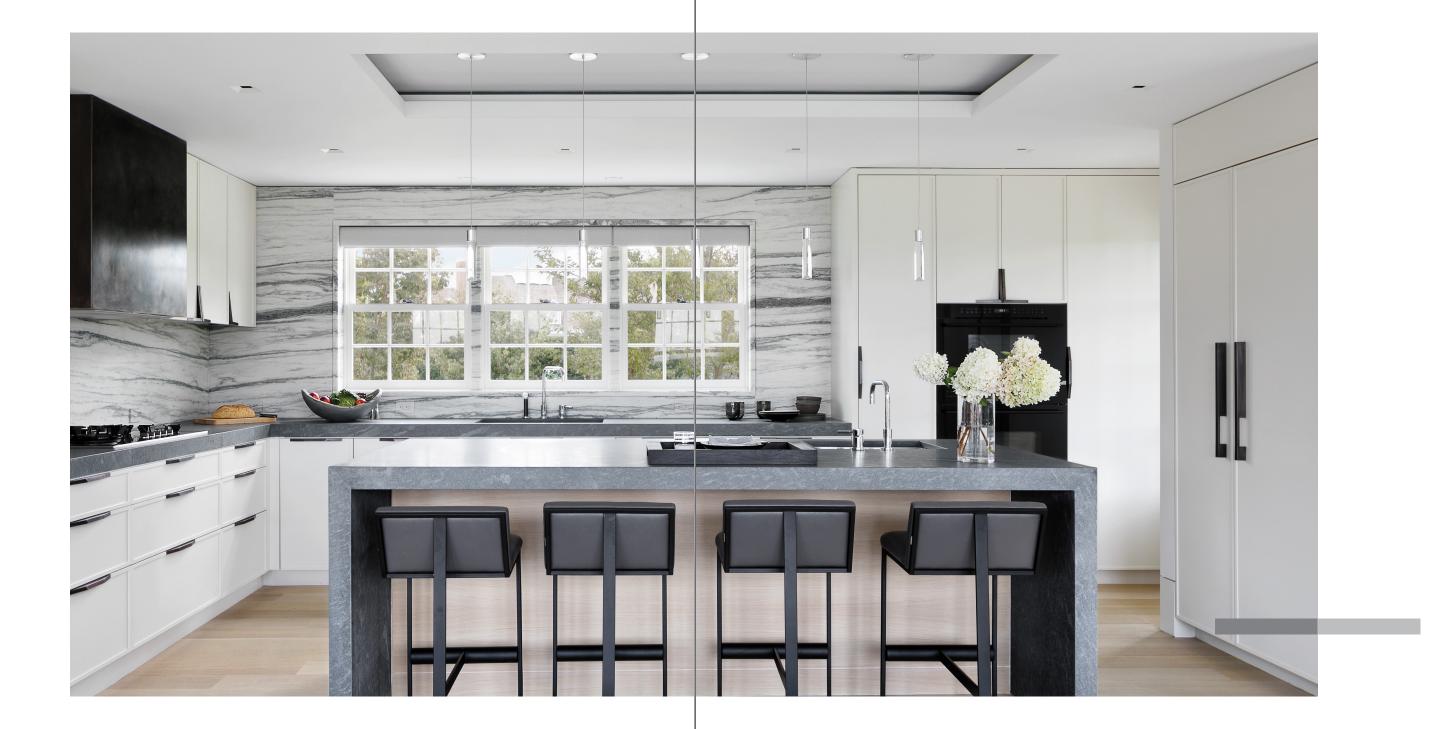

Archilume captures the principle of total internal reflection and diffusion to create sleek glarefree lights in a sculptural form suited for ultra-modern to heritage-style interiors. The Archilume lighting line is intended for illumination at counter and bar areas. or in clustered formations as chandeliers in hotel lobbies, entrances, lounges and dining areas. The line is versatile and offers the option to order custom configurations.

# Pendant · Indoor

**P**1

An elegant, single light dimmable LED luminaire providing flattering highlights. Ideal for illumination at counter and bar areas, or in clustered formations creating accent chandeliers in entrance and dining areas. A classic design featuring a clear cylindrical lens with conical light diffuser produces two lighting effects: diffuse illumination, creating pools of light; or concentric highlights, evoking water drops falling on water for a dazzling accent.