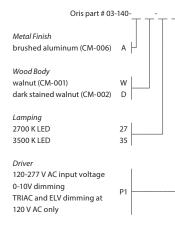

## Oris sconce

Dimensions: 24" x 10.5" x 4" Materials: solid wood, polymer, aluminum Product weight: 6 lbs Light source: integrated LED Light output: 1130 Lumens (source) Light color: 2700 K or 3500 K Color accuracy: 90+ CRI LED power consumption: 13W Dimmable (see driver below) ADA compliant hotel room signage with tactile numbering and corresponding braille available Wood grain will vary Specifications subject to change

MATERIAL & FINISH OPTIONS

Includes frosted polymer (CM-024)

The Oris has a strong and commanding presence with its highly architectonic form. The thick solid stock walnut and solid aluminum central fin give the Oris a feeling of permanence and integration into the surrounding architecture. The simple asymmetrical composition adds an understated complexity, as well as excellent illumination, to any wall.