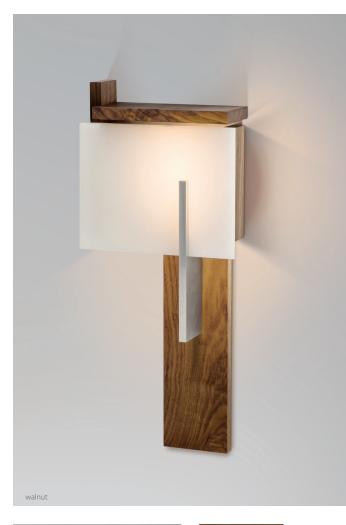

## Oris sconce

Dimensions: 24" x 10.5" x 4" Materials: solid wood, polymer, aluminum Product weight: 6 lbs Light source: integrated LED Light output: 1130 Lumens (source) Light color: 2700 K or 3500 K Color accuracy: 90+ CRI LED power consumption: 13W Dimmable (see driver below) ADA compliant hotel room signage with tactile numbering and corresponding braille available Wood grain will vary Specifications subject to change

MATERIAL & FINISH OPTIONS

Includes frosted polymer (CM-024)

The Oris has a strong and commanding presence with its highly architectonic form. The thick solid stock walnut and solid aluminum central fin give the Oris a feeling of permanence and integration into the surrounding architecture. The simple asymmetrical composition adds an understated complexity, as well as excellent illumination, to any wall.