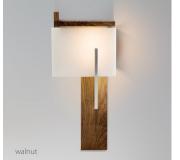

## Oris sconce

Dimensions: 24" x 10.5" x 4" Materials: solid wood, polymer, aluminum Product weight: 6 lbs Light source: integrated LED Light output: 1130 Lumens (source) Light color: 2700 K or 3500 K Color accuracy: 90+ CRI LED power consumption: 13W Dimmable (see driver below) ADA compliant hotel room signage with tactile numbering and corresponding braille available Wood grain will vary Specifications subject to change

MATERIAL & FINISH OPTIONS

Includes frosted polymer (CM-024)

The Oris has a strong and commanding presence with its highly architectonic form. The thick solid stock walnut and solid aluminum central fin give the Oris a feeling of permanence and integration into the surrounding architecture. The simple asymmetrical composition adds an understated complexity, as well as excellent illumination, to any wall.