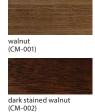

MATERIAL & FINISH OPTIONS

Includes frosted polymer (CM-024)

The Oris has a strong and commanding presence with its highly architectonic form. The thick solid stock walnut and solid aluminum central fin give the Oris a feeling of permanence and integration into the surrounding architecture. The simple asymmetrical composition adds an understated complexity, as well as excellent illumination, to any wall.