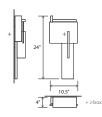

## Oris sconce

Dimensions: 24" x 10.5" x 4" Materials: solid wood, polymer, aluminum Product weight: 6 lbs Light source: integrated LED Light output: 1130 Lumens (source) Light color: 2700 K or 3500 K Color accuracy: 90+ CRI LED power consumption: 13W Dimmable (see driver below) ADA compliant hotel room signage with tactile numbering and corresponding braille available Wood grain will vary Specifications subject to change