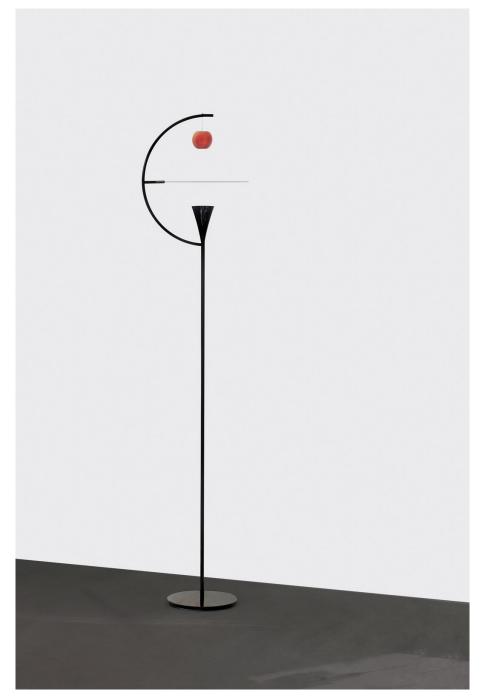

## **NEWTON**

Andrea Branzi

Floor LED lamp with chrome metal structure and white painted aluminum diffuser or glossy black lacquered structure and diffuser in black and white painted aluminum. The diffuser rotates and illuminates the natural element, in a mixture of direct and diffused light. Characterized by a playful reference to the anecdote of the apple that fell on Newton's head making him guess the existence of the force of gravity. Pedal switch dimming