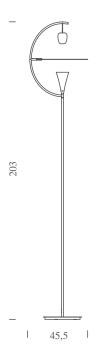

**Notes** Cable length 4,5m, dimmer on cable

Codes Structure/Diffuser

NEW LNW 21 black/white
NEW LHW 21 chrome /white

Certificazioni