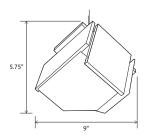

## Mica accent pendant

Dimensions: 9" Ø, 5.75" Materials: solid wood, polymer Product weight: 3 lb Light source: integrated LED Light output: 345 Lumens (source) Light color: 2700 K or 3500 K Color accuracy: 90+ CRI Power usage: 3.2 W Dimmable (see driver below) Brushed aluminum (CM-006) low-profile square canopy with white braided cord included Canopy dimensions: 4.5" x 4.5", 0.38" External LED driver (2.25" x 1.5" x 1") Accent pendants can be clustered by using multi-point round canopy or multi-point linear canopy See website for more canopy information 6'-0" drop length, field adjustable Suitable for a sloped ceiling Wood grain will vary  $Specifications \ subject \ to \ change$ 