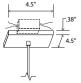

## Mica accent pendant

Dimensions: 9" Ø, 5.75" Materials: solid wood, polymer Product weight: 3 lb Light source: integrated LED Light output: 345 Lumens (source) Light color: 2700 K or 3500 K Color accuracy: 90+ CRI Power usage: 3.2 W Dimmable (see driver below) Brushed aluminum (CM-006) low-profile square canopy with white braided cord included Canopy dimensions: 4.5" x 4.5", 0.38" External LED driver (2.25" x 1.5" x 1") Accent pendants can be clustered by using multi-point round canopy or multi-point linear canopy See website for more canopy information 6'-0" drop length, field adjustable Suitable for a sloped ceiling Wood grain will vary  $Specifications \ subject \ to \ change$ 