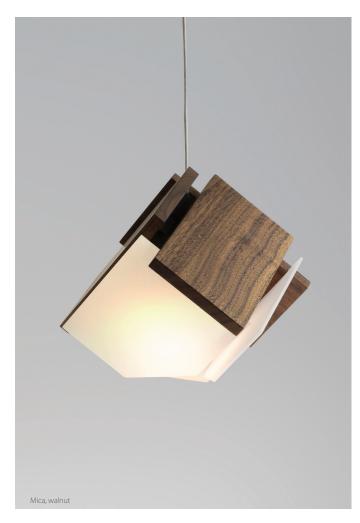

The Mica is simply a cube, which has been carefully deconstructed to a sculptural state. By way of the fixture's orientation and petal material composition, it exudes a certain organic symmetry. The Mica accent pendant acts as a beautiful node, creating a sense of space marked with an ambient glow.

## Mica accent pendant

Dimensions: 9" Ø, 5.75" Materials: solid wood, polymer Product weight: 3 lb Light source: integrated LED Light output: 345 Lumens (source) Light color: 2700 K or 3500 K Color accuracy: 90+ CRI Power usage: 3.2 W Dimmable (see driver below) Brushed aluminum (CM-006) low-profile square canopy with white braided cord included Canopy dimensions: 4.5" x 4.5", 0.38" External LED driver (2.25" x 1.5" x 1") Accent pendants can be clustered by using multi-point round canopy or multi-point linear canopy See website for more canopy information 6'-0" drop length, field adjustable Suitable for a sloped ceiling Wood grain will vary  $Specifications \ subject \ to \ change$ 