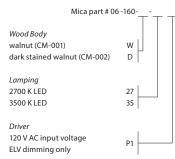

## Mica accent pendant

Dimensions: 9" Ø, 5.75" Materials: solid wood, polymer Product weight: 3 lb Light source: integrated LED Light output: 345 Lumens (source) Light color: 2700 K or 3500 K Color accuracy: 90+ CRI Power usage: 3.2 W Dimmable (see driver below) Brushed aluminum (CM-006) low-profile square canopy with white braided cord included Canopy dimensions: 4.5" x 4.5", 0.38" External LED driver (2.25" x 1.5" x 1") Accent pendants can be clustered by using multi-point round canopy or multi-point linear canopy See website for more canopy information 6'-0" drop length, field adjustable Suitable for a sloped ceiling Wood grain will vary  $Specifications \ subject \ to \ change$ 

## MATERIAL & FINISH OPTIONS

Includes frosted polymer (CM-024)

Mica low-profile square canopy

walnut (CM-001)

dark stained walnut

▲ WARNING. California Proposition 65 Warning for California Consumers. This product can expose you to chemicals including wood dust and lead which are known to the State of California to cause cancer or birth defects or other reproductive harm. For more information go to www.P65Warnings.ca.gov