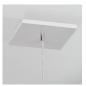

## Mica accent pendant

Dimensions: 9" Ø, 5.75" Materials: solid wood, polymer Product weight: 3 lb Light source: integrated LED Light output: 345 Lumens (source) Light color: 2700 K or 3500 K Color accuracy: 90+ CRI Power usage: 3.2 W Dimmable (see driver below) Brushed aluminum (CM-006) low-profile square canopy with white braided cord included Canopy dimensions: 4.5" x 4.5", 0.38" External LED driver (2.25" x 1.5" x 1") Accent pendants can be clustered by using multi-point round canopy or multi-point linear canopy See website for more canopy information 6'-0" drop length, field adjustable Suitable for a sloped ceiling Wood grain will vary  $Specifications \ subject \ to \ change$ 

## MATERIAL & FINISH OPTIONS

Includes frosted polymer (CM-024)

Mica low-profile square canopy

walnut (CM-001)

dark stained walnut

▲ WARNING. California Proposition 65 Warning for California Consumers. This product can expose you to chemicals including wood dust and lead which are known to the State of California to cause cancer or birth defects or other reproductive harm. For more information go to www.P65Warnings.ca.gov