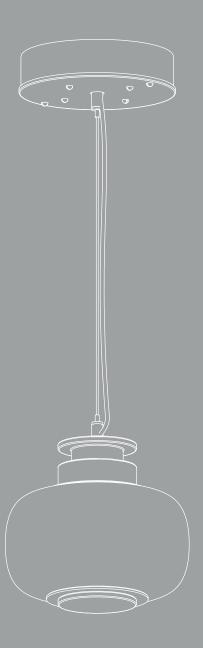

## LUNA A SERIES

X-SMALL PENDANT
TEAR SHEET



#### LUNA

### **A SERIES**

#### X-SMALL PENDANT

A lighting system with infinite interpretations, the LUNA is a synergy of color, shape, and refracted light. Inspired by a lunar halo, the modular light fixture grows in every direction as its assembly system stems horizontally or vertically, stacking color upon color of various blownglass shapes. The LUNA series is a glamorous reference to the moon's diffused light and soft glow. Allusive yet glamorous, the LUNA is a new tradition in glass-work and light form. Available in a variety of colors and shapes, LUNA is a highly customizable fixture.

All GABRIEL SCOTT pieces are handmade in Canada.



#### LUNA

### **A SERIES**

#### X-SMALL PENDANT

## FIXTURE SPEC SHEET

| Product name:       | LUNA X-Small Pendant                   |
|----