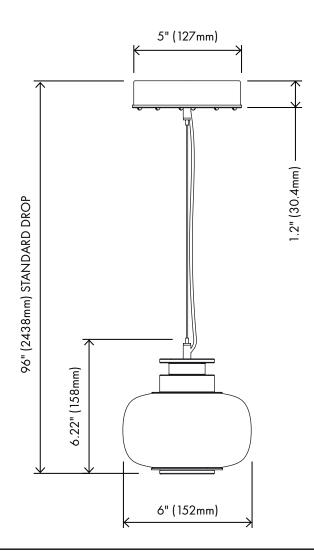

## FIXTURE DIMENSIONS

## FIXTURE SPEC SHEET

| Product name:       | LUNA X-Small Pendant                   |
|---------------------|----------------------------------------|
|                     |                                        |
| Standard lead time: | 6-8 weeks                              |
| Dimensions:         | 6" x 6"x 6.22" (152mm x 152mm x 158mm) |
| Light source:       | 24V 6 Watt LED Bulb (included)         |
| Standard drop:      | 96" (2438mm)                           |
| LED driver:         | ERP ESS010W-0350-24                    |
| Weight:             | 3.6lb (1.63kg)                         |