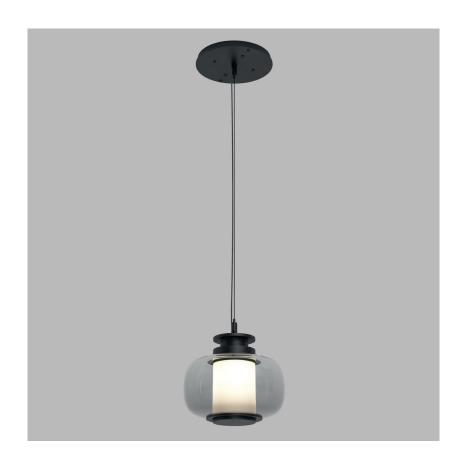

#### X-SMALL PENDANT

A lighting system with infinite interpretations, the LUNA is a synergy of color, shape, and refracted light. Inspired by a lunar halo, the modular light fixture grows in every direction as its assembly system stems horizontally or vertically, stacking color upon color of various blownglass shapes. The LUNA series is a glamorous reference to the moon's diffused light and soft glow. Allusive yet glamorous, the LUNA is a new tradition in glass-work and light form. Available in a variety of colors and shapes, LUNA is a highly customizable fixture.

## FIXTURE SPEC SHEET

| Product name:       | LUNA X-Small Pendant                   |
|---------------------|----------------------------------------|
|                     |                                        |
| Standard lead time: | 6-8 weeks                              |
| Dimensions:         | 6" x 6"x 6.22" (152mm x 152mm x 158mm) |
| Light source:       | 24V 6 Watt LED Bulb (included)         |
| Standard drop:      | 96" (2438mm)                           |
| LED driver:         | ERP ESS010W-0350-24                    |
| Weight:             | 3.6lb (1.63kg)                         |