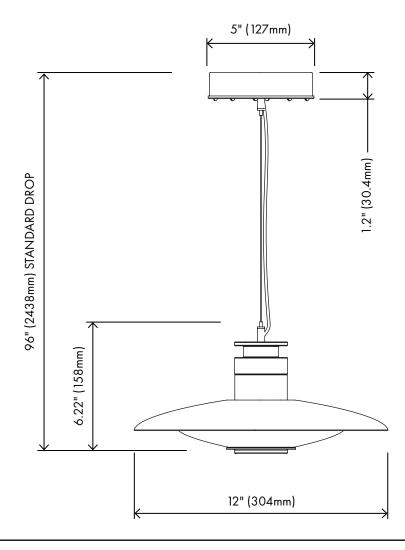

## FIXTURE SPEC SHEET

| Product name:       | LUNA X-Small Disc Pendant                |
|---------------------|------------------------------------------|
|                     |                                          |
| Standard lead time: | 6-8 weeks                                |
| Dimensions:         | 12" x 12"x 6.22" (308mm x 308mm x 158mm) |
| Light source:       | 24V 6 Watt LED Bulb (included)           |
| Standard drop:      | 96" (2438mm)                             |
| LED driver:         | ERP ESS010W-0350-24                      |
| Weight:             | 5.6lb (2.54kg)                           |

## FIXTURE DIMENSIONS