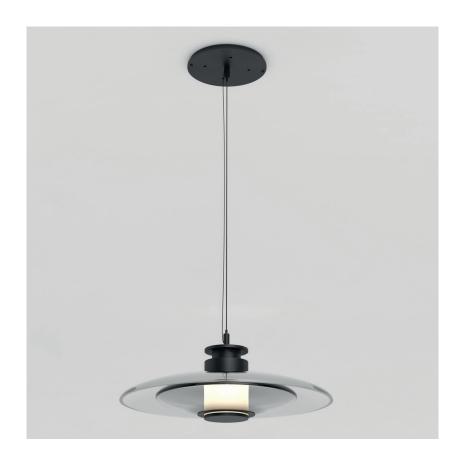

#### X-SMALL DISC PENDANT

A lighting system with infinite interpretations, the LUNA is a synergy of color, shape, and refracted light. Inspired by a lunar halo, the modular light fixture grows in every direction as its assembly system stems horizontally or vertically, stacking color upon color of various blownglass shapes. The LUNA series is a glamorous reference to the moon's diffused light and soft glow. Allusive yet glamorous, the LUNA is a new tradition in glass-work and light form. Available in a variety of colors and shapes, LUNA is a highly customizable fixture.

### X-SMALL DISC PENDANT

## FIXTURE SPEC SHEET

| Product name:       | LUNA X-Small Disc Pendant                |
|---------------------|------------------------------------------|
|                     |                                          |
| Standard lead time: | 6-8 weeks                                |
| Dimensions:         | 12" x 12"x 6.22" (308mm x 308mm x 158mm) |
| Light source:       | 24V 6 Watt LED Bulb (included)           |
| Standard drop:      | 96" (2438mm)                             |
| LED driver:         | ERP ESS010W-0350-24                      |
| Weight:             | 5.6lb (2.54kg)                           |