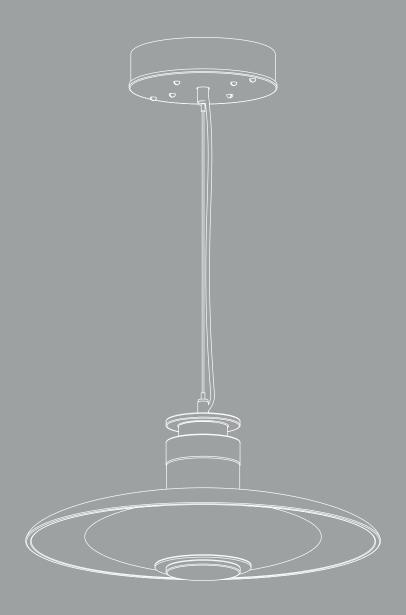

# LUNA A SERIES

X-SMALL PENDANT
TEAR SHEET



#### LUNA

### **A SERIES**

#### X-SMALL DISC PENDANT

A lighting system with infinite interpretations, the LUNA is a synergy of color, shape, and refracted light. Inspired by a lunar halo, the modular light fixture grows in every direction as its assembly system stems horizontally or vertically, stacking color upon color of various blownglass shapes. The LUNA series is a glamorous reference to the moon's diffused light and soft glow. Allusive yet glamorous, the LUNA is a new tradition in glass-work and light form. Available in a variety of colors and shapes, LUNA is a highly customizable fixture.

All GABRIEL SCOTT pieces are handmade in Canada.



### **A SERIES**

### X-SMALL DISC PENDANT

## FIXTURE SPEC SHEET

| Product name:       | LUNA X-Small Disc Pendant                |
|----