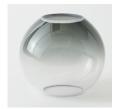

#### **STANDARD FINISHES**

**BRASS** 

HARDWARE: SATIN BRASS

GLASS: SMOKED BRONZE

**BLACK** 

HARDWARE: BLACK

**GLASS: SMOKED** 