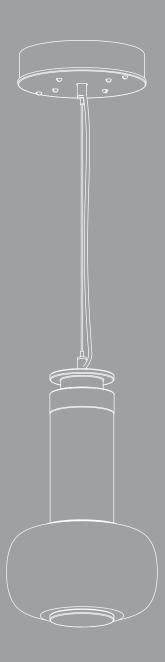

# FIXTURE DIMENSIONS

#### **FIXTURE SPEC SHEET**

| Product name:       | LUNA Small Pendant                      |
|---------------------|-----------------------------------------|
|                     |                                         |
| Standard lead time: | 6-8 weeks                               |
| Dimensions:         | 6" x 6"x 10.75" (152mm x 152mm x 273mm) |
| Light source:       | 24V 6 Watt LED Bulb (included)          |
| Standard drop:      | 96" (2438mm)                            |
| LED driver:         | ERP ESS010W-0350-24                     |
| Weight:             | 3.6lb (1.63kg)                          |