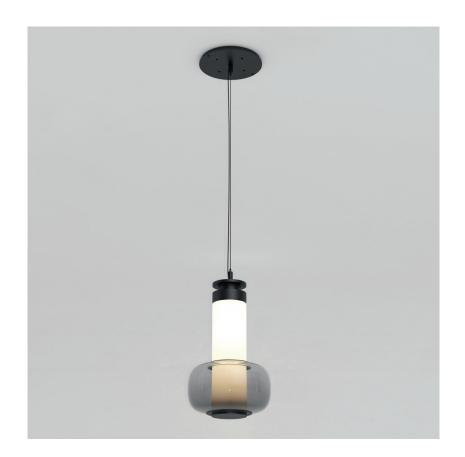

#### **SMALL PENDANT**

A lighting system with infinite interpretations, the LUNA is a synergy of color, shape, and refracted light. Inspired by a lunar halo, the modular light fixture grows in every direction as its assembly system stems horizontally or vertically, stacking color upon color of various blownglass shapes. The LUNA series is a glamorous reference to the moon's diffused light and soft glow. Allusive yet glamorous, the LUNA is a new tradition in glass-work and light form. Available in a variety of colors and shapes, LUNA is a highly customizable fixture.

#### **FIXTURE SPEC SHEET**

| Product name:       | LUNA Small Pendant                      |
|---------------------|-----------------------------------------|
|                     |                                         |
| Standard lead time: | 6-8 weeks                               |
| Dimensions:         | 6" x 6"x 10.75" (152mm x 152mm x 273mm) |
| Light source:       | 24V 6 Watt LED Bulb (included)          |
| Standard drop:      | 96" (2438mm)                            |
| LED driver:         | ERP ESS010W-0350-24                     |
| Weight:             | 3.6lb (1.63kg)                          |