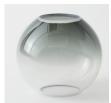

#### **FIXTURE SPEC SHEET**

| Product name:       | LUNA Small Pendant                      |
|---------------------|-----------------------------------------|
|                     |                                         |
| Standard lead time: | 6-8 weeks                               |
| Dimensions:         | 6" x 6"x 10.75" (152mm x 152mm x 273mm) |
| Light source:       | 24V 6 Watt LED Bulb (included)          |
| Standard drop:      | 96" (2438mm)                            |
| LED driver:         | ERP ESS010W-0350-24                     |
| Weight:             | 3.6lb (1.63kg)                          |

#### **BRASS**

HARDWARE: SATIN BRASS

GLASS: SMOKED BRONZE

**BLACK** 

HARDWARE: BLACK

**GLASS: SMOKED** 