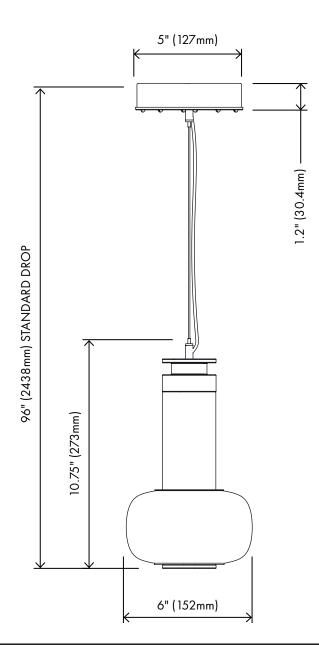

#### **FIXTURE SPEC SHEET**

| Product name:       | LUNA Small Pendant                      |
|---------------------|-----------------------------------------|
|                     |                                         |
| Standard lead time: | 6-8 weeks                               |
| Dimensions:         | 6" x 6"x 10.75" (152mm x 152mm x 273mm) |
| Light source:       | 24V 6 Watt LED Bulb (included)          |
| Standard drop:      | 96" (2438mm)                            |
| LED driver:         | ERP ESS010W-0350-24                     |
| Weight:             | 3.6lb (1.63kg)                          |

# FIXTURE DIMENSIONS