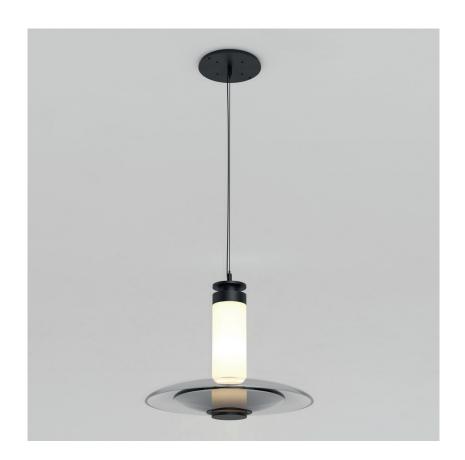

#### **SMALL DISC PENDANT**

A lighting system with infinite interpretations, the LUNA is a synergy of color, shape, and refracted light. Inspired by a lunar halo, the modular light fixture grows in every direction as its assembly system stems horizontally or vertically, stacking color upon color of various blownglass shapes. The LUNA series is a glamorous reference to the moon's diffused light and soft glow. Allusive yet glamorous, the LUNA is a new tradition in glass-work and light form. Available in a variety of colors and shapes, LUNA is a highly customizable fixture.

## FIXTURE SPEC SHEET

| Product name:       | LUNA Small Disc Pendant                   |
|---------------------|-------------------------------------------|
|                     |                                           |
| Standard lead time: | 6-8 weeks                                 |
| Dimensions:         | 12" x 12"x 10.75" (305mm x 305mm x 273mm) |
| Light source:       | 24V 6 Watt LED Bulb (included)            |
| Standard drop:      | 96" (2438mm)                              |
| LED driver:         | ERP ESS010W-0350-24                       |
| Weight:             | 6.8lb (3.08kg)                            |