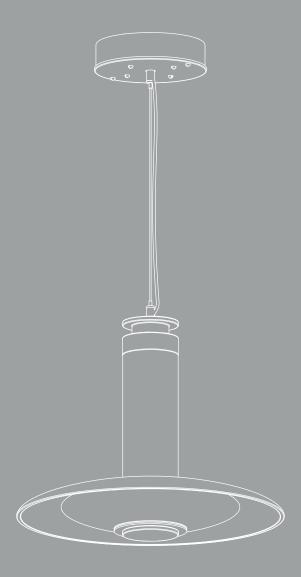

## **A SERIES**

**SMALL DISC PENDANT** 

FIXTURE DIMENSIONS

## FIXTURE SPEC SHEET

| Product name:       | LUNA Small Disc Pendant                   |
|---------------------|-------------------------------------------|
|                     |                                           |
| Standard lead time: | 6-8 weeks                                 |
| Dimensions:         | 12" x 12"x 10.75" (305mm x 305mm x 273mm) |
| Light source:       | 24V 6 Watt LED Bulb (included)            |
| Standard drop:      | 96" (2438mm)                              |
| LED driver:         | ERP ESS010W-0350-24                       |
| Weight:             | 6.8lb (3.08kg)                            |