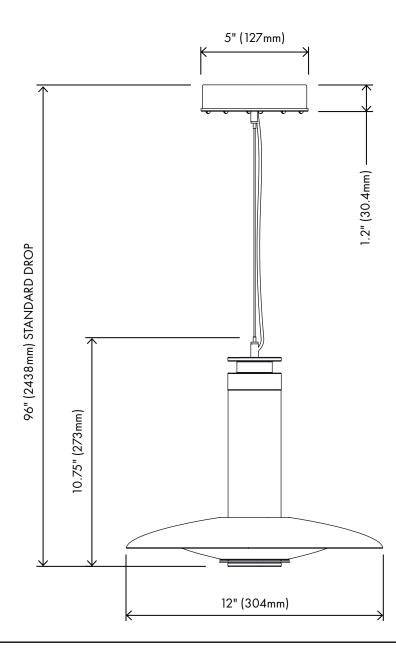

## FIXTURE SPEC SHEET

| Product name:       | LUNA Small Disc Pendant                   |
|---------------------|-------------------------------------------|
|                     |                                           |
| Standard lead time: | 6-8 weeks                                 |
| Dimensions:         | 12" x 12"x 10.75" (305mm x 305mm x 273mm) |
| Light source:       | 24V 6 Watt LED Bulb (included)            |
| Standard drop:      | 96" (2438mm)                              |
| LED driver:         | ERP ESS010W-0350-24                       |
| Weight:             | 6.8lb (3.08kg)                            |

## **A SERIES**

**SMALL DISC PENDANT** 

FIXTURE DIMENSIONS