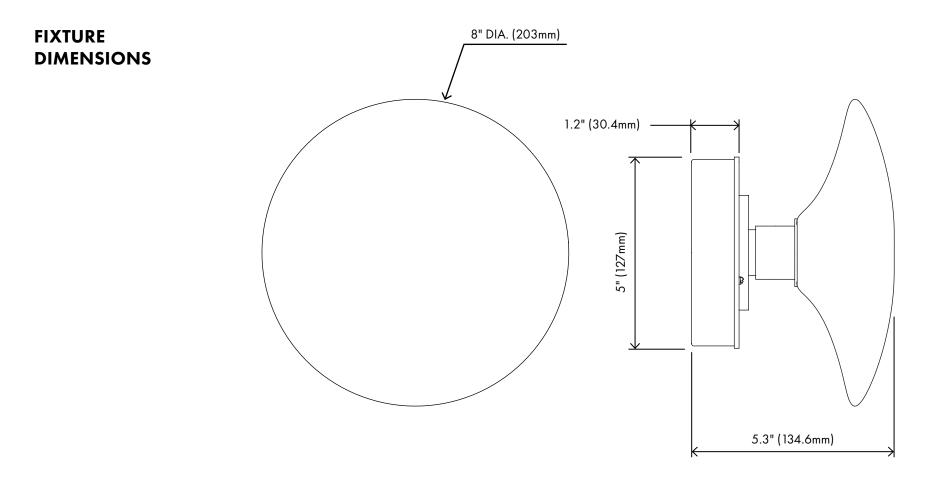

### FIXTURE SPEC SHEET

| Product name:       | LUNA Round Sconce                       | BRASS        |
|---------------------|-----------------------------------------|--------------|
|                     |                                         | HARDWARE: SA |
| Standard lead time: | 6-8 weeks                               |              |
| Dimensions:         | 8" x 8" x 4.45" (203mm x 202mm x 113mm) |              |
| Light source:       | 12V 6 Watt LED Bulb (included)          | GLASS: SMOKE |
| Standard drop:      | Flushmount                              |              |
| LED driver:         | ERP ESS010W-0500-12                     |              |
| Weight:             | 3.4lb (1.54kg)                          |              |