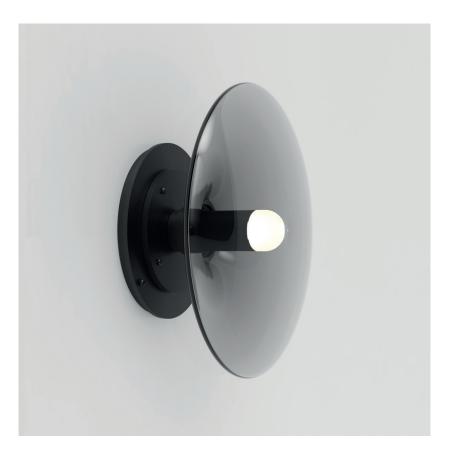

### **ROUND SCONCE**

A lighting system with infinite interpretations, the LUNA is a synergy of color, shape, and refracted light. Inspired by a lunar halo, the modular light fixture grows in every direction as its assembly system stems horizontally or vertically, stacking color upon color of various blownglass shapes. The LUNA series is a glamorous reference to the moon's diffused light and soft glow. Allusive yet glamorous, the LUNA is a new tradition in glass-work and light form. Available in a variety of colors and shapes, LUNA is a highly customizable fixture.

#### **ROUND SCONCE**