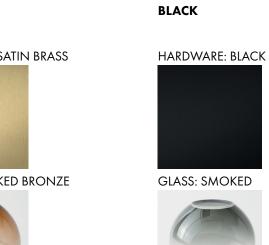

**ROUND SCONCE**

### FIXTURE SPEC SHEET

| Product name:       | LUNA Round Sconce                       | BRASS        |
|---------------------|-----------------------------------------|--------------|
|                     |                                         | HARDWARE: SA |
| Standard lead time: | 6-8 weeks                               |              |
| Dimensions:         | 8" x 8" x 4.45" (203mm x 202mm x 113mm) |              |
| Light source:       | 12V 6 Watt LED Bulb (included)          | GLASS: SMOKE |
| Standard drop:      | Flushmount                              |              |
| LED driver:         | ERP ESS010W-0500-12                     |              |
| Weight:             | 3.4lb (1.54kg)                          |              |

#### **STANDARD FINISHES**





**ROUND SCONCE** 





#### **ROUND SCONCE**

### LED DRIVER SPEC SHEET

| Driver model no.:          | ERP ESS010W-0500-12                    |
|----------------------------|----------------------------------------|
| Input voltage:             | 120 to 277 VAC, 220 to 240 VAC         |
| Output voltage:            | 6-12VDC                                |
| Max Output power           | 6W                                     |
| Environ. protection rating | IP64                                   |
| Dimensions:                | 3.3" x 1.57" x 1" (84 x 40 x 25 mm)    |
| Dimming Method:            | Forward-Phase, Reverse-Phase & 0 - 10V |