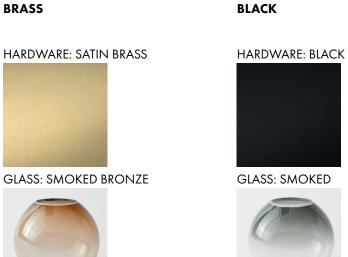

roduct name:       | LUNA Disc Sconce                         | BRASS            |
|---------------------|------------------------------------------|------------------|
|                     |                                          | HARDWARE: SATIN  |
| Standard lead time: | 6-8 weeks                                |                  |
| Dimensions:         | 12" x 12" x 5.6" (304mm x 304mm x 142mm) |                  |
| Light source:       | 24V 6 Watt LED Bulb (included)           | GLASS: SMOKED BR |
| Standard drop:      | Flushmount                               |                  |
| LED driver:         | ERP ESS010W-0350-24                      | 2                |
| Weight:             | 6lb (2.72kg)                             |                  |

#### **STANDARD FINISHES**







**DISC SCONCE** 

## FIXTURE DIMENSIONS



 $GABRIEL_{est 2012} SCOTT$ 

# LUNA **A SERIES**

#### **DISC SCONCE**

### LED DRIVER SPEC SHEET

| Driver model no.:          | ERP ESS010W-0350-24                    |
|----------------------------|----------------------------------------|
| Input voltage:             | 120 to 277 VAC, 220 to 240 VAC         |
| Output voltage:            | 14-24VDC                               |
| Max Output power           | 8.4W                                   |
| Environ. protection rating | IP64                                   |
| Dimensions:                | 3.3" x 1.57" x 1" (84 x 40 x 25 mm)    |
| Dimming Method:            | Forward-Phase, Reverse-Phase & 0 - 10V |