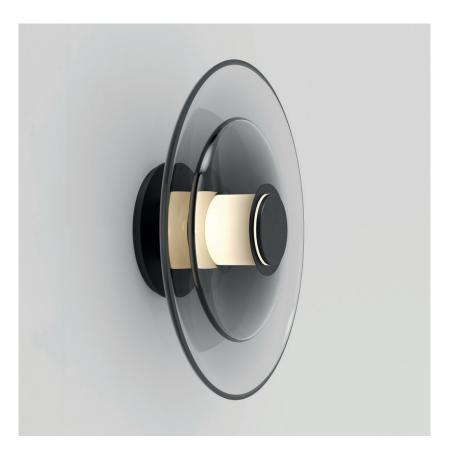

#### **DISC SCONCE**

A lighting system with infinite interpretations, the LUNA is a synergy of color, shape, and refracted light. Inspired by a lunar halo, the modular light fixture grows in every direction as its assembly system stems horizontally or vertically, stacking color upon color of various blownglass shapes. The LUNA series is a glamorous reference to the moon's diffused light and soft glow. Allusive yet glamorous, the LUNA is a new tradition in glass-work and light form. Available in a variety of colors and shapes, LUNA is a highly customizable fixture.

#### **DISC SCONCE**