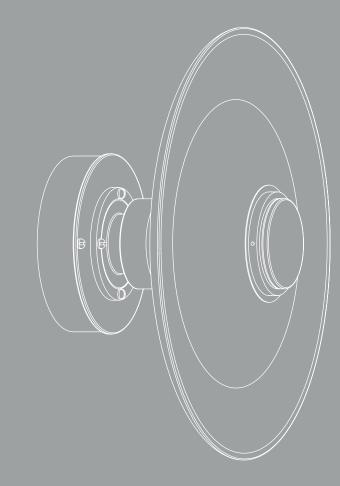

# LUNA **A SERIES**

DISC SCONCE TEAR SHEET



# LUNA **A SERIES**

#### **DISC SCONCE**

A lighting system with infinite interpretations, the LUNA is a synergy of color, shape, and refracted light. Inspired by a lunar halo, the modular light fixture grows in every direction as its assembly system stems horizontally or vertically, stacking color upon color of various blownglass shapes. The LUNA series is a glamorous reference to the moon's diffused light and soft glow. Allusive yet glamorous, the LUNA is a new tradition in glass-work and light form. Available in a variety of colors and shapes, LUNA is a highly customizable fixture.

All GABRIEL SCOTT pieces are handmade in Canada.





#### **DISC SCONCE**

## FIXTURE SPEC SHEET

| Product name:       | LUNA Disc Sconce                         | BRASS            |
|------------------