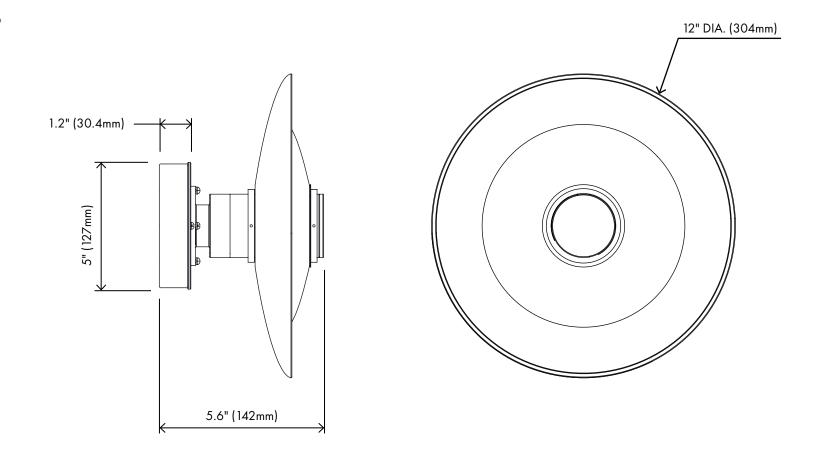

## FIXTURE SPEC SHEET

| Product name:       | LUNA Disc Sconce                         | BRASS            |
|---------------------|------------------------------------------|------------------|
|                     |                                          | HARDWARE: SATIN  |
| Standard lead time: | 6-8 weeks                                |                  |
| Dimensions:         | 12" x 12" x 5.6" (304mm x 304mm x 142mm) |                  |
| Light source:       | 24V 6 Watt LED Bulb (included)           | GLASS: SMOKED BR |
| Standard drop:      | Flushmount                               |                  |
| LED driver:         | ERP ESS010W-0350-24                      | 2                |
| Weight:             | 6lb (2.72kg)                             |                  |

## FIXTURE DIMENSIONS

 $GABRIEL_{est 2012} SCOTT$ 