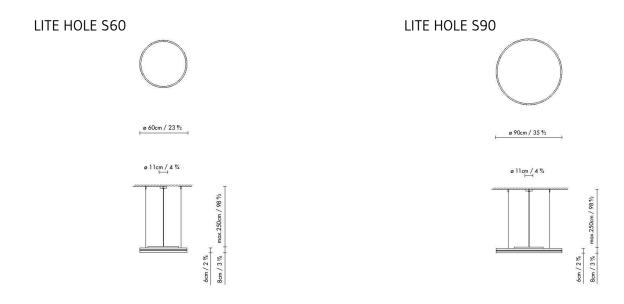

#### **Description:**

Large suspension lamp consisting of two concentric and opposing aluminium hoops that make up a short, circular lighting body. It is manufactured in two large sizes, with diameters of 120 and 90 centimetres, as well as in a 60-cm size. They all feature an acrylic opal diffuser that contains a direct-emitting and dimmable LED light source that is completely glare-free. Lite Hole is available in matte white, matte black, copper, gold and polished aluminium finishes.

# LITE HOLE S120

| Blace   | ck (matte)            | Copper Gold                                                               | White (matte)                      |
|---------|-----------------------|---------------------------------------------------------------------------|------------------------------------|
| CODE    | LAMP                  | LIGHT SOURCE                                                              | DIM 🖹 BULB 🙀                       |
| 755311U | LITE HOLE S60 WHITE   | LED 17,4W 3416Im 150mA 3000K CRI≥90<br>110-277V                           |                                    |
| 755312U | LITE HOLE S60 BLACK   |                                                                           | 0-10V A++                          |
| 755313U | LITE HOLE S60 GOLD    |                                                                           | 7.9 <b>LED</b> A++                 |
| 755314U | LITE HOLE S60 COPPER  |                                                                           |                                    |
| 755331U | LITE HOLE S90 WHITE   | LED 41W 7960Im 350mA 3000K CRI≥90<br>110-277V                             |                                    |
| 755332U | LITE HOLE S90 BLACK   |                                                                           | 0-10V A++                          |
| 755333U | LITE HOLE S90 GOLD    |                                                                           | 0-10V A++ 13 LED A+                |
| 755334U | LITE HOLE S90 COPPER  |                                                                           |                                    |
| 755351U | LITE HOLE S120 WHITE  | LED 19,5W 3664Im 225mA<br>+ LED 41W 7960Im 350mA 3000K CRI≥90<br>110-277V |                                    |
| 755352U | LITE HOLE S120 BLACK  |                                                                           | 0.010\(\text{A}\). \(\frac{1}{2}\) |
| 755353U | LITE HOLE S120 GOLD   |                                                                           | 0 0-10V A++ 25 <b>LED</b> A+       |
| 755354U | LITE HOLE S120 COPPER |                                                                           |                                    |