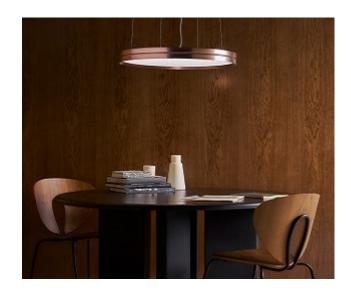

#### **Description:**

Large suspension lamp consisting of two concentric and opposing aluminium hoops that make up a short, circular lighting body. It is manufactured in two large sizes, with diameters of 120 and 90 centimetres, as well as in a 60-cm size. They all feature an acrylic opal diffuser that contains a direct-emitting and dimmable LED light source that is completely glare-free. Lite Hole is available in matte white, matte black, copper, gold and polished aluminium finishes.