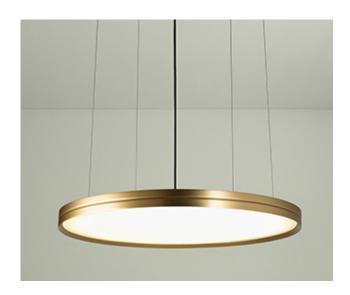

#### **Description:**

Large suspension lamp consisting of two concentric and opposing aluminium hoops that make up a short, circular lighting body. It is manufactured in two large sizes, with diameters of 120 and 90 centimetres, as well as in a 60-cm size. They all feature an acrylic opal diffuser that contains a direct-emitting and dimmable LED light source that is completely glare-free. Lite Hole is available in matte white, matte black, copper, gold and polished aluminium finishes.