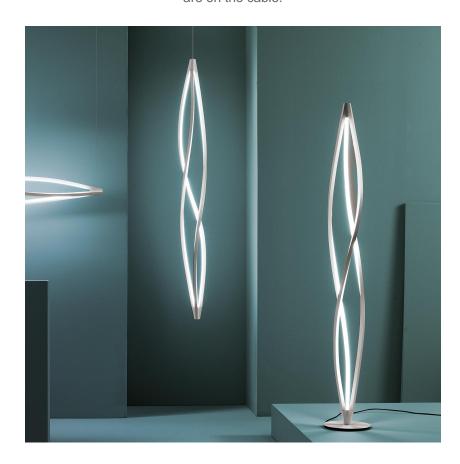

# NEMO USA IN THE WIND FLOOR

**Arihiro Miyake** 

Floor and pendant lamps for warm and widespread LED lighting. The body is manufactured through a technology of torsion and misalignment of the extruded aluminum bar allowing for 360 degrees LED emission. This technology was extensively studied by Nemo (patent pending). Heads are in die-casted aluminum. Diffusers are in opal metacrylate. Heads, base and arms are painted in matt white, matt black, titan grey or gold. For the floor version, switch and dimmer are on the cable.

## IN THE WIND FLOOR

**Arihiro Miyake** 