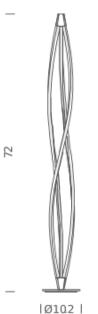

 lp class
 20

DimensionsØ 10.2 X H 72Materialsaluminum + PC

Notes cable length 6.6', dimmer on cable,

white

black

patent pending