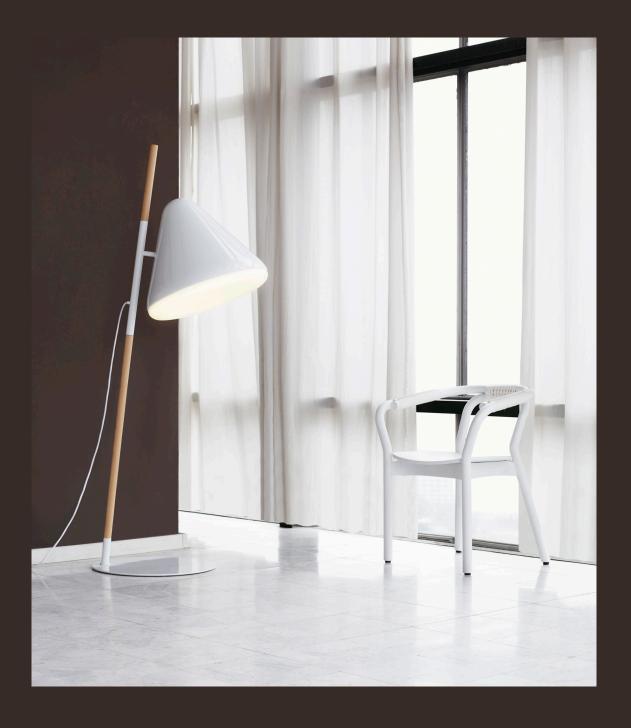

### DESCRIPTION

The Hello floor lamp has a futuristic expression with the round forms of its shade and body giving the lamp personality and character. Hello's inner shade in acrylic reflects the light and creates a pleasant surrounding light. The body, made of beech, contrasts the steel shade and adds warmth to the floor lamp.

# CONSTRUCTION

The floor lamp is constructed from a body in beech, which connects a steel shade and a round base. The large lamp shade is covered at the bottom  $% \left\{ \left( 1\right) \right\} =\left\{ \left( 1\right) \right\}$ with a light diffuser in acrylic.