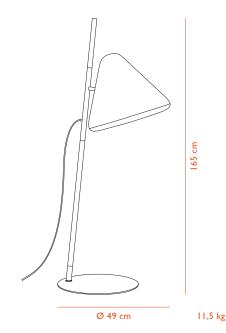

# CONSTRUCTION

The floor lamp is constructed from a body in beech, which connects a steel shade and a round base. The large lamp shade is covered at the bottom  $% \left\{ \left( 1\right) \right\} =\left\{ \left( 1\right) \right\}$ with a light diffuser in acrylic.