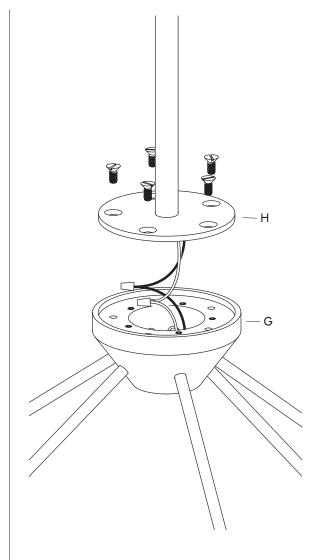

### HALO | CEILING INSTALLATION

Note: This step requires two people.

6. Separate hub (G) and hub cap (H) by removing five machine screws. Run wires through threaded stem and cover tube and attach to canopy.

7. Carefully lift the fixture so that the hub and cap align. Cut excess wire, strip ends, and make electrical connections between the stem and the fixture. Tuck wire nuts and wires inside the hub and close.

8. Secure the plate and hub back together using same five machine screws.