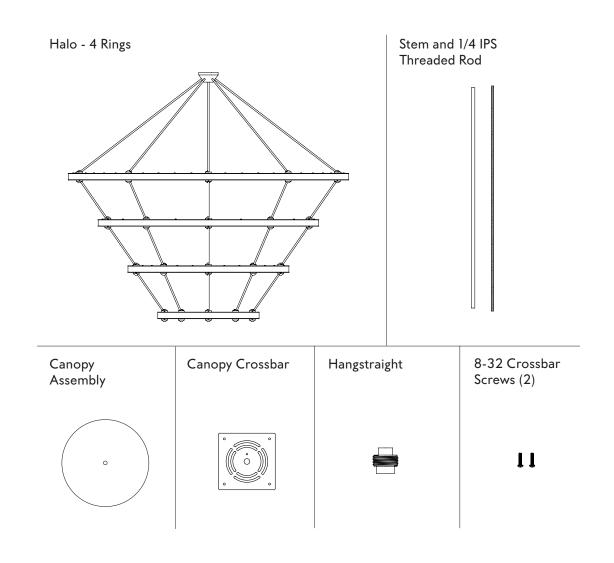

## Roll & Hill

32 33rd Street, Unit 10, Brooklyn, NY 11232 T +1 718 387 6132 F +1 718 387 6104 www.rollandhill.com

CONTENTS