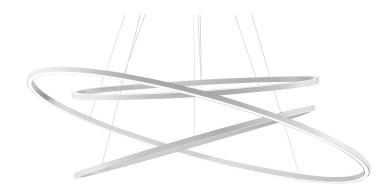

# ELLISSE PENDANT TRIPLE

Federico Palazzari

Collection of LED pendants, floor/wall lamps available in different versions: major, minor, double, triple and mega provides a direct or indirect diffused light.

Ellisse Major is also avalaible as floor or wall versions and is provided with a black marble base or a wall hook accessory.