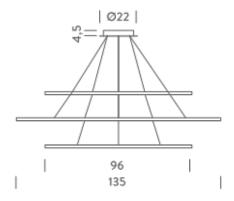

Luminous flux 1325+2050+1325lm (luminous output)

Typ cri 85 Energy class A+

Notes adjustable cable length from 2,5m to

0,4m, DALI version on request

Net lamp weight 5 kg

Codes Structure/Diffuser

ELP LW2 57 white/white ELP LN2 57 black/white

Luminous flux 1325+2050+1325lm (luminous output)

Typ cri 85 Energy class A+

Notes adjustable cable length from 2,5m to

0,4m, DALI version on request

Net lamp weight 5 kg

Codes Structure/Diffuser

ELP LWW 57 white/white ELP LNW 57 black/white