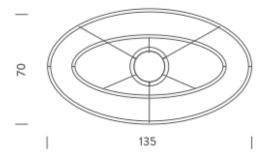

# ELLISSE PENDANT TRIPLE

Federico Palazzari

Collection of LED pendants, floor/wall lamps available in different versions: major, minor, double, triple and mega provides a direct or indirect diffused light.

Ellisse Major is also avalaible as floor or wall versions and is provided with a black marble base or a wall hook accessory.