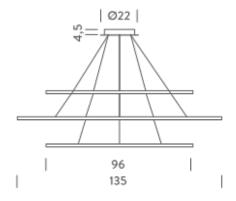

Luminous flux 1325+2050+1325lm (luminous output)

Typ cri 85 Energy class A+

Notes adjustable cable length from 2,5m to

0,4m, DALI version on request

Net lamp weight 5 kg

Codes Structure/Diffuser

ELP LW2 57 white/white ELP LN2 57 black/white

Luminous flux 1325+2050+1325lm (luminous output)

Typ cri 85 Energy class A+

Notes adjustable cable length from 2,5m to

0,4m, DALI version on request

Net lamp weight 5 kg

Codes Structure/Diffuser

ELP LWW 57 white/white ELP LNW 57 black/white