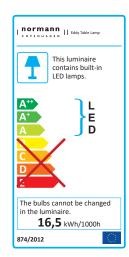

## **DIMMABLE FUNCTION**

Yes.

VOLTAGE 220-240 V

**FREQUENCY** 50/60 Hz

IP RATING IP20

CLASSIFICATION

Class III

LIGHT SOURCE - INCLUDED

LED included: SMD2835

Power: 16,5 W CCT: 3 000 K Output: 1155 lm Lifetime: 30 000 h CRI:~80

LED DRIVER

PRI: 100-240 V - 50/60 Hz SEC: DC24V 750 mA Load: 18 W (Max)

**GENERAL STANDARD & CERTIFICATES** 

EN 60598-2-4: 1997 EN 60598-1:2015