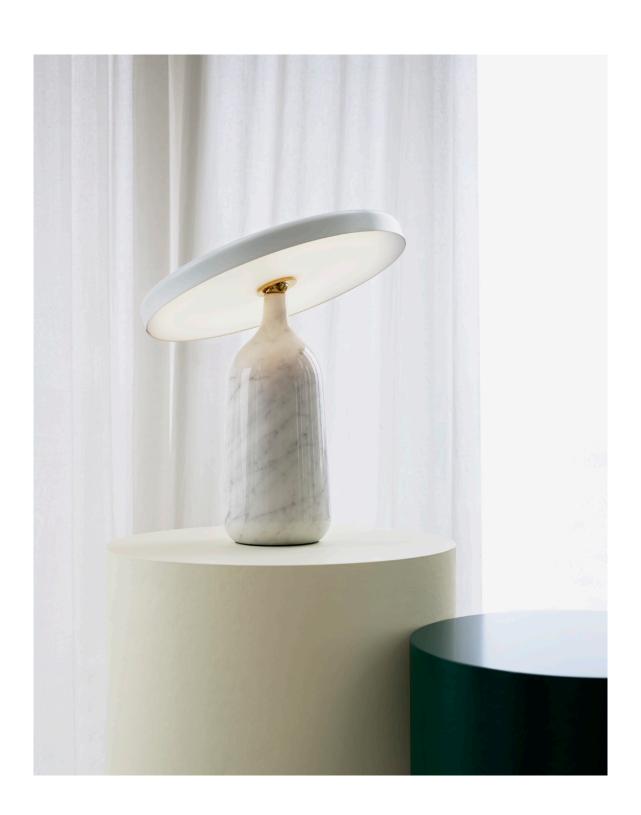

### DESCRIPTION

The table lamp Eddy is an art of proportions: an airy shade floats above a weighty, organic base, creating a design in balance and motion. The table lamp emits a soft light, which can be adjusted with the circular brass dimmer that forms a refined detail on the lampshade's top.

# CONSTRUCTION

The table lamp consists of a steel screen with a permanently integrated energy-efficient LED light source with dispersion lens, which balances on a lamp base made of hand turned Italian marble. Lampshade and base meet in a rotation point: a brass ball, which the shade can be tipped around to control the direction of the light. Brass dimmer on top of the lampshade.