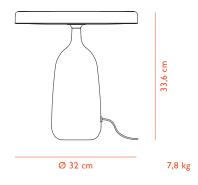

# MATERIAL

Pressed Steel / Marble

# CONSTRUCTION

The table lamp consists of a steel screen with a permanently integrated energy-efficient LED light source with dispersion lens, which balances on a lamp base made of hand turned Italian marble. Lampshade and base meet in a rotation point: a brass ball, which the shade can be tipped around to control the direction of the light. Brass dimmer on top of the lampshade.