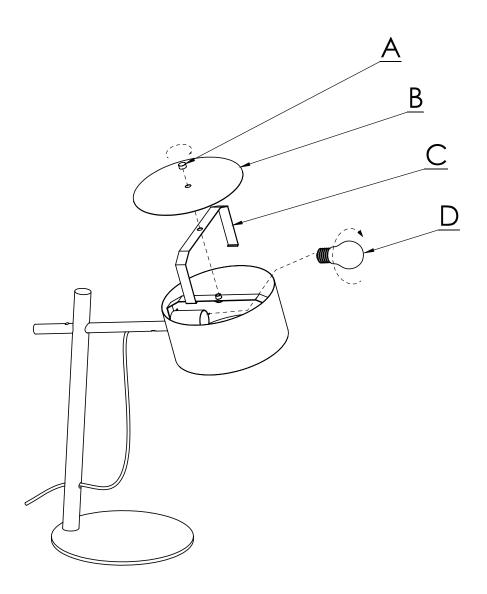

## EXCEL DESK LAMP | ASSEMBLY

Note: Do not use bulbs that exceed 60 watts.

- 1. Install light bulb (D). Light bulbs provided by customer.
- 2. Place bracket (C) onto existing shade bracket so that both form a cross.
- 3. Place metal diffuser (B) on top of brackets and affix by screwing down finial cap (A).