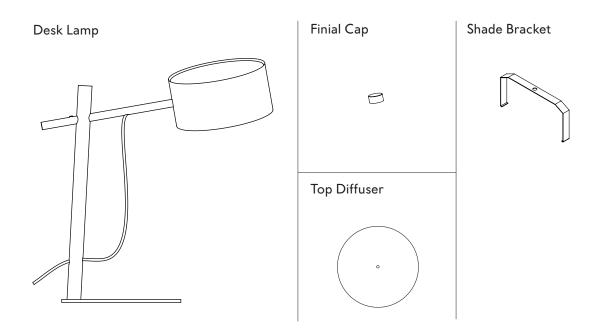

## EXCEL DESK LAMP | ASSEMBLY

Note: Do not use bulbs that exceed 60 watts.

- 1. Install light bulb (D). Light bulbs provided by customer.
- 2. Place bracket (C) onto existing shade bracket so that both form a cross.
- 3. Place metal diffuser (B) on top of brackets and affix by screwing down finial cap (A).