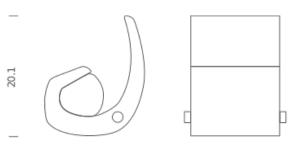

## Lamping

| Source      | E40 A90                                     |
|-------------|---------------------------------------------|
| Total power | 300W                                        |
| Emission    | INDIRECT                                    |
| Switching   | dimmer on cable, dimmable according to bulb |
| Tension     | 120V                                        |
| lp class    | 20                                          |
| Dimensions  | 19.1 X 17.3 X 20.1                          |
| Materials   | BRASS                                       |
| Notes       | black textile cable length 11.5'            |
|             |                                             |

| 17.3 | | 19.1 |