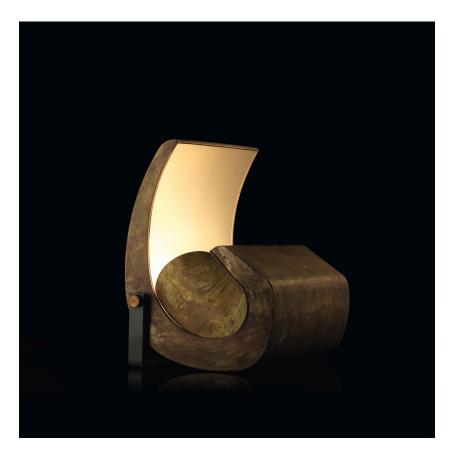

Limited edition sculptural floor lamp. Body in aged cast brass. Inner reflector is a curved surface in anodized aluminum, reflecting the light hidden in the body, for widespread indirect output.

## HALO

## Lamping

| Source      | E40 A90                                     |
|-------------|---------------------------------------------|
| Total power | 300W                                        |
| Emission    | INDIRECT                                    |
| Switching   | dimmer on cable, dimmable according to bulb |
| Tension     | 120V                                        |
| lp class    | 20                                          |
| Dimensions  | 19.1 X 17.3 X 20.1                          |
| Materials   | BRASS                                       |
| Notes       | black textile cable length 11.5'            |
|             |                                             |