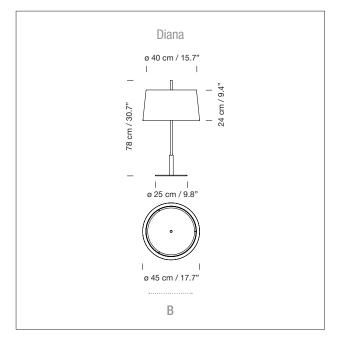

#### **MODEL**

# APPROXIMATE WEIGHT (unpacked)

(A) Diana Menor: 3,8 kg / 8.3 lb (B) Diana: 4 kg / 8.8 lb