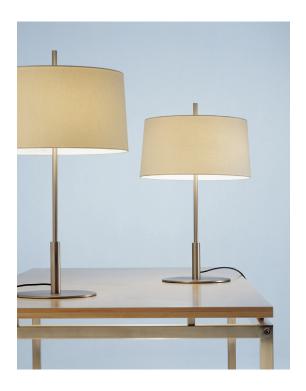

Diana is slender, sturdy and remarkably lucid. It is formed by a large central metal base which houses a shaft, the diameter of which gets thinner as it rises, supporting a white linen shade in a smooth cone-like shape that disperses the light of two bulbs arranged in such a way as to avoid shadows forming on the shade. Its appearance seamlessly strikes a balance between classicism and modernism both at home and in the office.

In keeping with the calling of their designers, all floor and table versions of the Diana series seek to conjure up "an image that is as timeless as can be".

#### **GENERAL DESCRIPTION**

Metal structure with brass or satin nickel finish.

White linen lampshade with translucent white parchment upper diffuser or black linen lampshade with stone parchment upper diffuser.