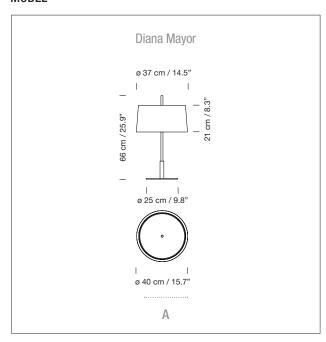

#### **MODEL**

# APPROXIMATE WEIGHT (unpacked)

(A) Diana Menor: 3,8 kg / 8.3 lb (B) Diana: 4 kg / 8.8 lb