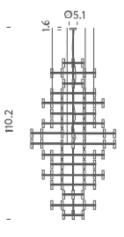

## Lamping

| Source       | LED                                        |
|--------------|--------------------------------------------|
| Total power  | 120 x 3W                                   |
| Emission     | diffused                                   |
| Switching    | dimmable, according to bulb, double switch |
| Tension      | 120V                                       |
| Energy class | E                                          |
| lp class     | 20                                         |
| Dimensions   | 59" x 110.2" x 59"                         |
| Materials    | aluminum + glass                           |
| Notes        | cable length 11.5' max, bulb included:     |
|              | G9 LED KIT NEMO                            |

Ø 59.1

ŧ