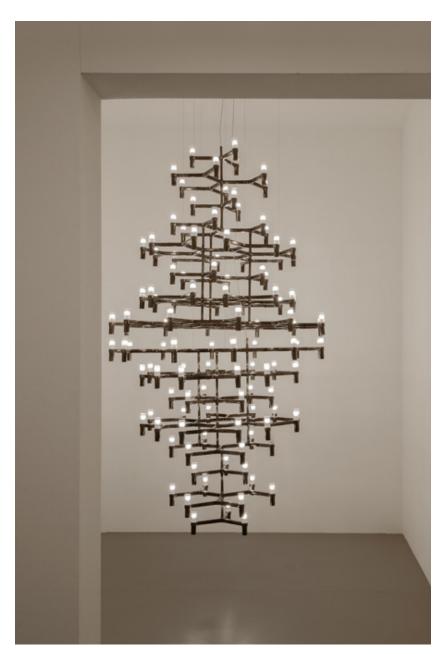

Family of pendant chandeliers, wall and floor lamps, with modular structure in die-casted aluminum and sandblasted glass diffusers. Structure in hand polished aluminum, glossy gold plated, black plated, or painted in matt white, matt black or gold. Nemo LED G9 kit available. Widespread light. Double switch for the Summa and Magnum versions. Transparent cable. Red cable on request.

## **CROWN ROYAL**

## Lamping

| Source       | LED                                        |
|--------------|--------------------------------------------|
| Total power  | 120 x 3W                                   |
| Emission     | diffused                                   |
| Switching    | dimmable, according to bulb, double switch |
| Tension      | 120V                                       |
| Energy class | E                                          |
| lp class     | 20                                         |
| Dimensions   | 59" x 110.2" x 59"                         |
| Materials    | aluminum + glass                           |
| Notes        | cable length 11.5' max, bulb included:     |
|              | G9 LED KIT NEMO                            |