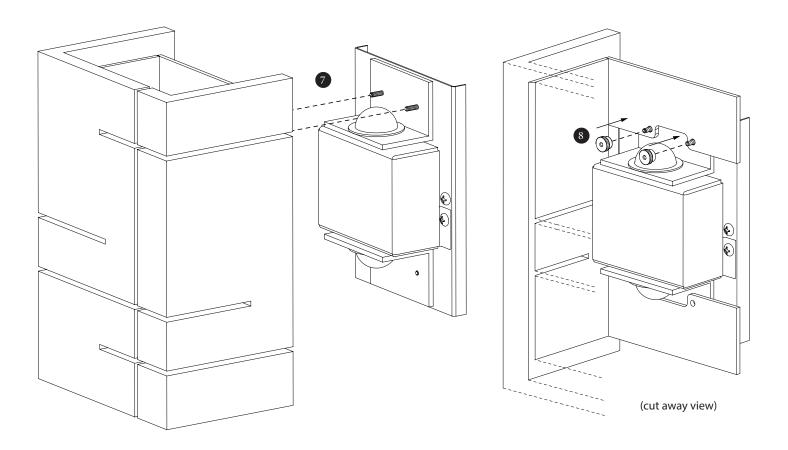

## Attaching the Shade

Slide the shade onto the threaded screws protruding from the back plate.

8 Tighten the sconce shade against the light engine with provided thumb nuts.