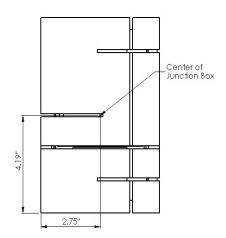

## General Product information (ADA)

1

This product is suitable for indoor dry locations only.

This product is to be installd to a standard 4" junction box with 3" round plaster ring or an octagon junction box.