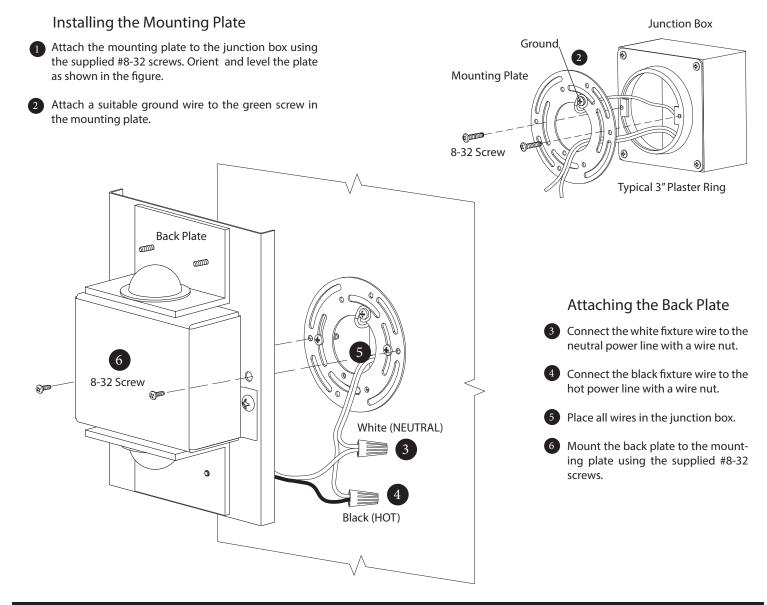

## General Product information (ADA)

1

This product is suitable for indoor dry locations only.

This product is to be installd to a standard 4" junction box with 3" round plaster ring or an octagon junction box.

**CAUTION - RISK OF FIRE** 

This product requires installation by a qualified electrician. Before installing be sure to read all instructions and TURN POWER OFF TO THE JUNCTION BOX