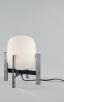

# **Cestita Metálica**

Miguel Milá, 1962 Table lamp

## **GENERAL DESCRIPTION**

Stainless steel structure. White opal glass lampshade. Electric cable length: 2,25 m / 88.6"

Input voltaje : 100, 120, 230 Vac. (50 Hz / 60 Hz). According to destination.

With the constructive strength of its larger counterpart, and also apt to lend significance to its location in any corner or on any shelf, the Cestita Metálica does not incorporate a handle, a sign that it is predisposed to remain wherever it is placed. A splendid bibelot that refines all that it lights up.