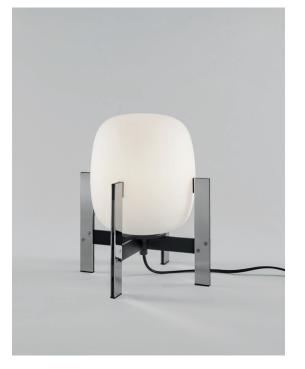

# **Cestita Metálica**

Miguel Milá, 1962 Table lamp

## **GENERAL DESCRIPTION**

Stainless steel structure. White opal glass lampshade. Electric cable length: 2,25 m / 88.6"

Input voltaje : 100, 120, 230 Vac. (50 Hz / 60 Hz). According to destination.

With the constructive strength of its larger counterpart, and also apt to lend significance to its location in any corner or on any shelf, the Cestita Metálica does not incorporate a handle, a sign that it is predisposed to remain wherever it is placed. A splendid bibelot that refines all that it lights up.