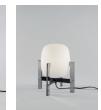

# **Cestita Metálica**

Miguel Milá, 1962 Table lamp

## **GENERAL DESCRIPTION**

Stainless steel structure. White opal glass lampshade. Electric cable length: 2,25 m / 88.6"

Input voltaje : 100, 120, 230 Vac. (50 Hz / 60 Hz). According to destination.

With the constructive strength of its larger counterpart, and also apt to lend significance to its location in any corner or on any shelf, the Cestita Metálica does not incorporate a handle, a sign that it is predisposed to remain wherever it is placed. A splendid bibelot that refines all that it lights up.