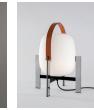

# **Cestita Metálica**

Miguel Milá, 1962 Table lamp

## **GENERAL DESCRIPTION**

Stainless steel structure. White opal glass lampshade. Electric cable length: 2,25 m / 88.6"

Input voltaje : 100, 120, 230 Vac. (50 Hz / 60 Hz). According to destination.

With the constructive strength of its larger counterpart, and also apt to lend significance to its location in any corner or on any shelf, the Cestita Metálica does not incorporate a handle, a sign that it is predisposed to remain wherever it is placed. A splendid bibelot that refines all that it lights up.