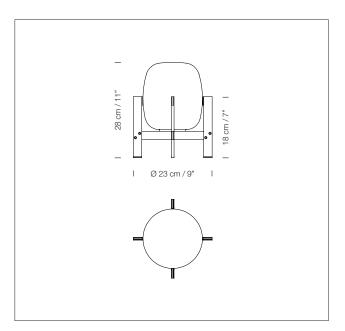

# **Cestita Metálica**

Miguel Milá, 1962 Table lamp

## **GENERAL DESCRIPTION**

Stainless steel structure. White opal glass lampshade. Electric cable length: 2,25 m / 88.6"

2,5 kg / 5.51 lb