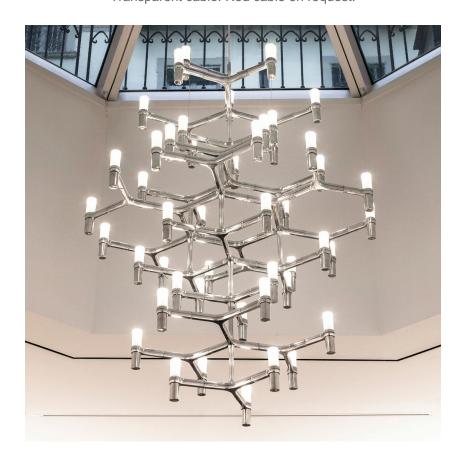

# NEMOUSA CROWN SUMMA

Jehs + Laub

Family of pendant chandeliers, wall and floor lamps, with modular structure in die-casted aluminum and sandblasted glass diffusers. Structure in hand polished aluminum, glossy gold plated, black painted or painted in matt white, matt black or gold. Nemo LED G9 kit available. Widespread light. Double switch for the Summa and Magnum versions.

Transparent cable. Red cable on request.

www.nemolighting.com Page 1