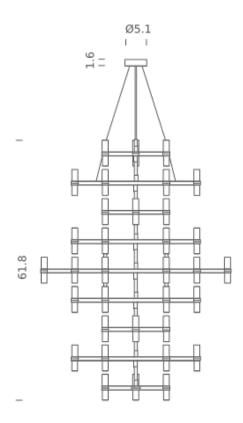

#### Lamping

 Source
 G9 LED

 Total power
 48 x 3W

 Emission
 DIFFUSED

Switching dimmable, according to bulb, double switch

Tension 120V lp class 20

**Dimensions** 42.9 X 44.5 X 61.8 **Materials** aluminum + GLASS