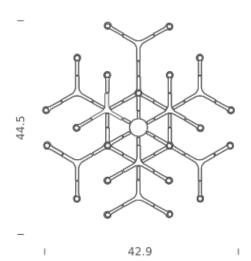

#### Lamping

 Source
 G9 LED

 Total power
 48 x 3W

 Emission
 DIFFUSED

Switching dimmable, according to bulb, double switch

Tension 120V lp class 20

**Dimensions** 42.9 X 44.5 X 61.8 **Materials** aluminum + GLASS