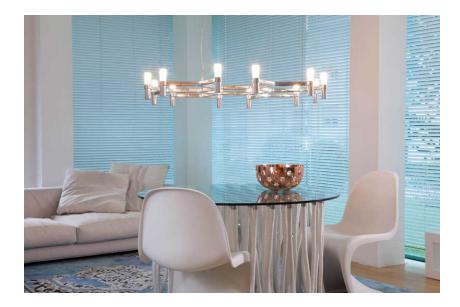

Jehs + Laub

Family of pendant chandeliers, wall and floor lamps, with modular structure in die-casted aluminum and sandblasted glass diffusers. Structure in hand polished aluminum, glossy gold plated, black plated, or painted in matt white, matt black or gold. Nemo LED G9 kit available. Widespread light. Double switch for the Summa and Magnum versions. Transparent cable. Red cable on request.

## NEMO<sup>USA</sup> CROWN PLANA MINOR

Jehs + Laub