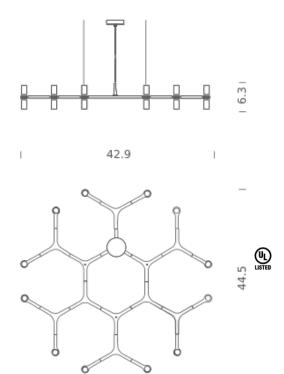

## Lamping

| Source      | HALOPIN G9 QT-14                     |
|-------------|--------------------------------------|
| Total power | 12 x 25W                             |
| Emission    | DIFFUSED                             |
| Switching   | dimmable, according to bulb          |
| Tension     | 120V                                 |
| lp class    | 20                                   |
| Dimensions  | 42.9 X 44.5 X 6.3                    |
| Materials   | aluminum + GLASS                     |
| Notes       | cable length 8.2' max,bulb included: |
|             | G9 Halo, available G9 LED kit NEMO   |