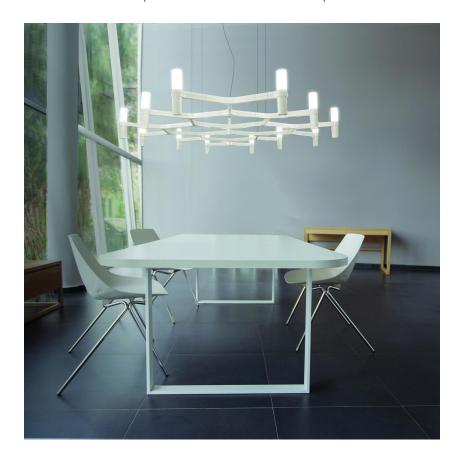

## NEMOUSA CROWN PLANA MEGA

Jehs + Laub

Family of pendant chandeliers, wall and floor lamps, with modular structure in die-casted aluminum and sandblasted glass diffusers. Structure in hand polished aluminum, glossy gold plated, black plated, or painted in matt white, matt black or gold. Nemo LED G9 kit available. Widespread light. Double switch for the Summa and Magnum versions.

## **CROWN PLANA MEGA**

Jehs + Laub