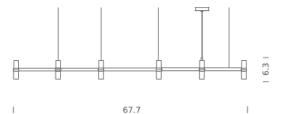

## HALO/LED

Lamping

Source HALOPIN G9 QT-14

**Total power** 12 x 25W **Emission** DIFFUSED

Switching dimmable, according to bulb

Tension 120V lp class 20

**Dimensions** 67.7 X 44.5 X 6.3 **Materials** aluminum + GLASS