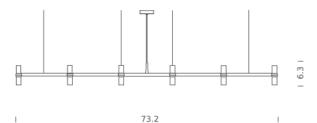

## HALO/LED

Lamping

Source HALOPIN G9 QT-14

Total power 12 x 25W **Emission DIFFUSED** 

**Switching** dimmable, according to bulb

Tension 120V Ip class 20

**Dimensions** 73.2 X 34.6 X 6.3 Materials aluminum + GLASS