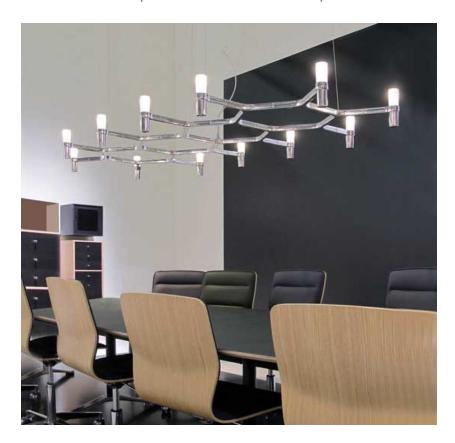

## NEMOUSA CROWN PLANA MAJOR

Jehs + Laub

Family of pendant chandeliers, wall and floor lamps, with modular structure in die-casted aluminum and sandblasted glass diffusers. Structure in hand polished aluminum, glossy gold plated, black plated, or painted in matt white, matt black or gold. Nemo LED G9 kit available. Widespread light. Double switch for the Summa and Magnum versions.

## **CROWN PLANA MAJOR**

Jehs + Laub