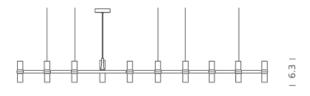

## HALO/LED

Lamping

Source HALOPIN G9 QT-14

Total power 10 x 25W **Emission DIFFUSED** 

**Switching** dimmable, according to bulb

Tension 120V Ip class 20

**Dimensions** 66.1 X 22.4 X 6.3 Materials aluminum + GLASS

Net lamp weight 11 lbs

Package 1

**Dimensions** 47.2 X 78.7 X 8.7

**Gross weight** 35.3 lbs

66.1

www.nemolighting.com Page 2