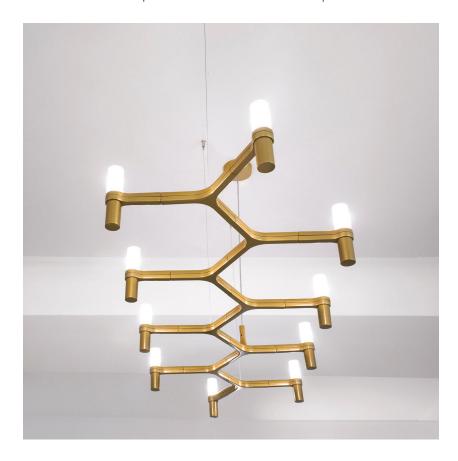

## NEMOUSA CROWN PLANA LINEA

Jehs + Laub

Family of pendant chandeliers, wall and floor lamps, with modular structure in die-casted aluminum and sandblasted glass diffusers. Structure in hand polished aluminum, glossy gold plated, black plated, or painted in matt white, matt black or gold. Nemo LED G9 kit available. Widespread light. Double switch for the Summa and Magnum versions.

## **CROWN PLANA LINEA**

Jehs + Laub