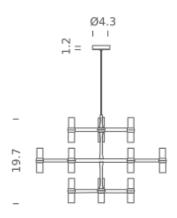

## HALO/LED

Lamping

Source HALOPIN G9 QT-14

**Total power** 12 x 25W **Emission** DIFFUSED

Switching dimmable, according to bulb

Tension 120V lp class 20

Dimensions30.3 X 26.4 X 19.7Materialsaluminum + GLASS

Notes cable length 8.2' max, bulb included:

G9 Halo, available G9 LED kit NEMO

Codes Structure Diffuser

CRO HLT 51 polished

white

CRO HWT 51 white

white

CRO HNT 51 black