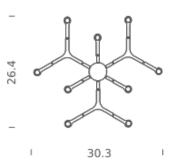

## HALO/LED

Lamping

Source HALOPIN G9 QT-14

**Total power** 12 x 25W **Emission** DIFFUSED

Switching dimmable, according to bulb

Tension 120V lp class 20

Dimensions30.3 X 26.4 X 19.7Materialsaluminum + GLASS