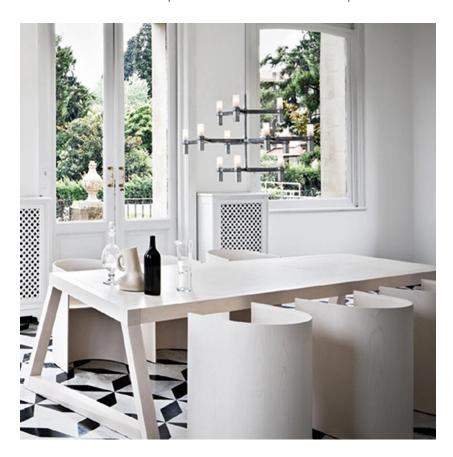

## NEMOUSA CROWN MINOR

Jehs + Laub

Family of pendant chandeliers, wall and floor lamps, with modular structure in die-casted aluminum and sandblasted glass diffusers. Structure in hand polished aluminum, glossy gold plated, black plated, or painted in matt white, matt black or gold. Nemo LED G9 kit available. Widespread light. Double switch for the Summa and Magnum versions. Transparent cable. Red cable on request.

## **CROWN MINOR**

Jehs + Laub