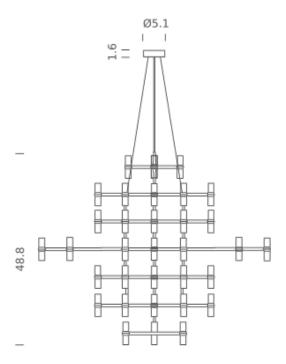

### Lamping

 Source
 G9 LED

 Total power
 42 x 3W

 Emission
 DIFFUSED

Switching dimmable, according to bulb, double switch

Tension 120V lp class 20

**Dimensions** 59.4 X 59.4 X 48.8 **Materials** aluminum + GLASS