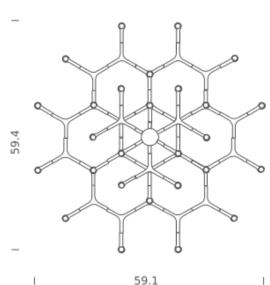

### Lamping

 Source
 G9 LED

 Total power
 42 x 3W

 Emission
 DIFFUSED

Switching dimmable, according to bulb, double switch

Tension 120V lp class 20

**Dimensions** 59.4 X 59.4 X 48.8 **Materials** aluminum + GLASS