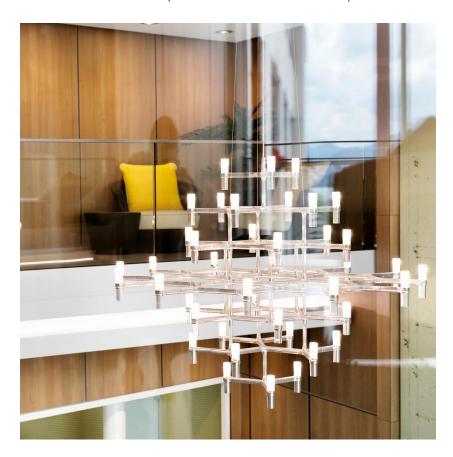

# NEMOUSA CROWN MAGNUM

Jehs + Laub

Family of pendant chandeliers, wall and floor lamps, with modular structure in die-casted aluminum and sandblasted glass diffusers. Structure in hand polished aluminum, glossy gold plated, black plated, or painted in matt white, matt black, or gold. Nemo LED G9 kit available. Widespread light. Double switch for the Summa and Magnum versions. Transparent cable. Red cable on request.

## **CROWN MAGNUM**

Jehs + Laub