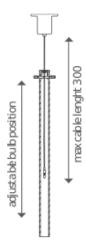

## **CANNA NUDA WALL/CEILING**

PIERO CASTIGLIONI & ROBERTO MENGHI

Pendant, ceiling or wall lighting fixtures finished with a satin nickel metal structure connected with a sanded glass cylinder. Available in different lengths. LED and halogen versions available.

Materials GLASS

Notes orientable, LED version with kit G9

LED NEMO

Codes

Structure

**Diffuser** 

CAN HSW 41 satin nickel

white