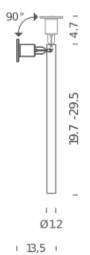

## **LED/HALO**

Lamping

 Source
 G9

 Total power
 75W

Emission DIFFUSED

Switching dimmable, according to bulb

Tension 120V lp class 20

**Dimensions** 1.2 X 1.2 X 19.7/29.5