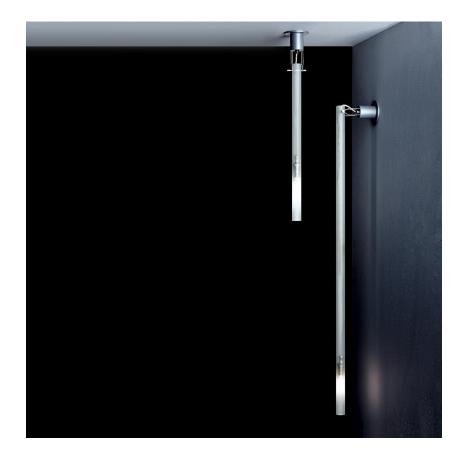

## **CANNA NUDA WALL/CEILING**

PIERO CASTIGLIONI & ROBERTO MENGHI

Pendant, ceiling or wall lighting fixtures finished with a satin nickel metal structure connected with a sanded glass cylinder. Available in different lengths. LED and halogen versions available.

## **CANNA NUDA WALL/CEILING**

PIERO CASTIGLIONI & ROBERTO MENGHI