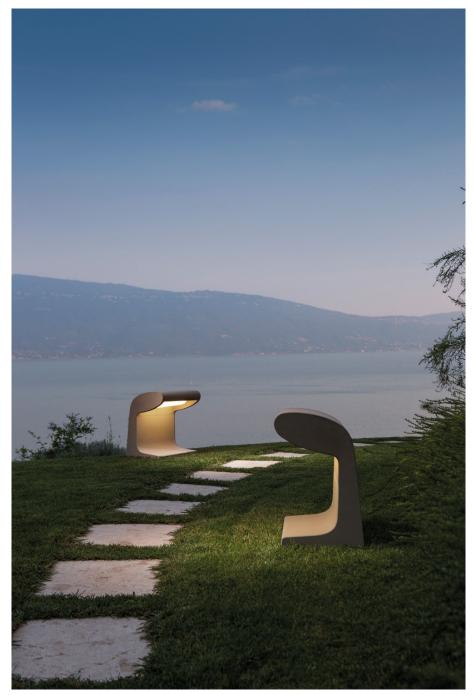

## BORNE BÉTON GRANDE

Le Corbusier

Concrete outdoor and indoor floor and table lamp, conceived for the Unité d'habitation de Marseille and for Bhakra Dam, Sukhna Dam in India in 1952. Each lamp is a handcrafted product: small aesthetic and finishing differences between one lamp and the other make them unique.

NEMO - www.nemolighting.com

BORNE BÉTON GRANDE - 1/2