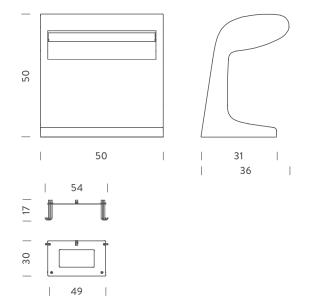

## **LAMPING**

Source LED board Total power 38,4W Emission direct Tension 110/230V 3000K Color temperature Luminous flux 3840lm Typ cri 80 Energy class Д+ Ip class 44

Materials concrete + PMMA

Notes cable lenght 3m, body and cable IP65

rated

Accessories vandal proof fixing plate for outdoor

version, zinced steel

Net lamp weight 53 Kg

Codes Structure

BBG LDW 21 concrete

**PACKAGE** 

Package 01 60x45x60 cm / Gross weight: 61 Kg