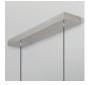

Arca, walnut, brushed aluminum

The Arca is an experiment with density and mass. As one moves around the room, the fixture morphs from a commanding presence of solid walnut into a graceful bar of light surrounded by an elegant porous cage.

## Arca

linear pendant

Dimensions: 4'-1" x 24", 17" Materials: solid wood, aluminum, polymer Product weight: 20 lb Light source: integrated LED Light output: 1720 Lumens (source) Light color: 2700 K or 3500 K Color accuracy: 90+ CRI Power usage: 16 W Dimmable (see driver below) Linear canopy included Canopy dimensions: 20.6" x 4", 1.3" Canopy finish matches fixture's metal finish Wood canopy covers are available: Walnut (CM-001) cover: part # 60-130-005W Dark stained walnut (CM-002) cover: part # 60-130-005D See website for more canopy information 72" drop length, field adjustable Suitable for a sloped ceiling Wood grain will vary Specifications subject to change c (U) us