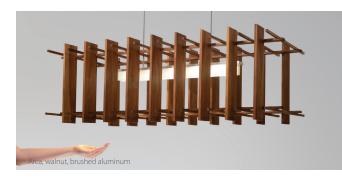

Arca, walnut, brushed aluminum

The Arca is an experiment with density and mass. As one moves around the room, the fixture morphs from a commanding presence of solid walnut into a graceful bar of light surrounded by an elegant porous cage.

## Arca

linear pendant

Dimensions: 4'-1" x 24", 17" Materials: solid wood, aluminum, polymer Product weight: 20 lb Light source: integrated LED Light output: 1720 Lumens (source) Light color: 2700 K or 3500 K Color accuracy: 90+ CRI Power usage: 16 W Dimmable (see driver below) Linear canopy included Canopy dimensions: 20.6" x 4", 1.3" Canopy finish matches fixture's metal finish Wood canopy covers are available: Walnut (CM-001) cover: part # 60-130-005W Dark stained walnut (CM-002) cover: part # 60-130-005D See website for more canopy information 72" drop length, field adjustable Suitable for a sloped ceiling Wood grain will vary Specifications subject to change c (U) us