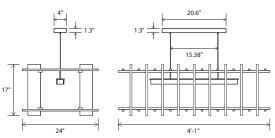

## Arca

linear pendant

Dimensions: 4'-1" x 24", 17" Materials: solid wood, aluminum, polymer Product weight: 20 lb Light source: integrated LED Light output: 1720 Lumens (source) Light color: 2700 K or 3500 K Color accuracy: 90+ CRI Power usage: 16 W Dimmable (see driver below) Linear canopy included Canopy dimensions: 20.6" x 4", 1.3" Canopy finish matches fixture's metal finish Wood canopy covers are available: Walnut (CM-001) cover: part # 60-130-005W Dark stained walnut (CM-002) cover: part # 60-130-005D See website for more canopy information 72" drop length, field adjustable Suitable for a sloped ceiling Wood grain will vary Specifications subject to change c (U) us