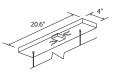

## Arca

linear pendant

Dimensions: 4'-1" x 24", 17" Materials: solid wood, aluminum, polymer Product weight: 20 lb Light source: integrated LED Light output: 1720 Lumens (source) Light color: 2700 K or 3500 K Color accuracy: 90+ CRI Power usage: 16 W Dimmable (see driver below) Linear canopy included Canopy dimensions: 20.6" x 4", 1.3" Canopy finish matches fixture's metal finish Wood canopy covers are available: Walnut (CM-001) cover: part # 60-130-005W Dark stained walnut (CM-002) cover: part # 60-130-005D See website for more canopy information 72" drop length, field adjustable Suitable for a sloped ceiling Wood grain will vary Specifications subject to change c (U) us