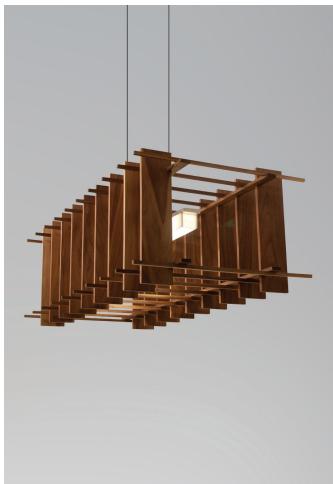

Arca, walnut, brushed aluminum

The Arca is an experiment with density and mass. As one moves around the room, the fixture morphs from a commanding presence of solid walnut into a graceful bar of light surrounded by an elegant porous cage.

## Arca

linear pendant

Dimensions: 4'-1" x 24", 17" Materials: solid wood, aluminum, polymer Product weight: 20 lb Light source: integrated LED Light output: 1720 Lumens (source) Light color: 2700 K or 3500 K Color accuracy: 90+ CRI Power usage: 16 W Dimmable (see driver below) Linear canopy included Canopy dimensions: 20.6" x 4", 1.3" Canopy finish matches fixture's metal finish Wood canopy covers are available: Walnut (CM-001) cover: part # 60-130-005W Dark stained walnut (CM-002) cover: part # 60-130-005D See website for more canopy information 72" drop length, field adjustable Suitable for a sloped ceiling Wood grain will vary Specifications subject to change c (U) us