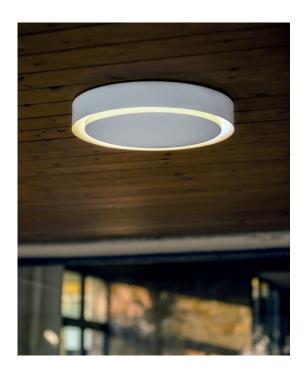

# **Amigo** Gonzalo Milá, Miguel Milá. 2009 Garden

AMIGO (meaning friend in Spanish, which is an acronym of "aplique de Miguel y Gonzalo", in other words, the wall lamp designed by Miguel and Gonzalo) is the first product jointly designed by the aforementioned father and son duo, top representatives of two generations of Spanish design.

It comprises a central opaque disc with a light source, with vertical translucent walls forming a kind of inner shade to disperse the light outwards. Since it is screwed into an outer fixture with the same height but a larger diameter, the distance between the two gives the effect of a luminous ring that does not shine the light out sideways. In addition to protecting electrical components, its airtight resistance prevents insects from nesting inside it to keep it clean and maintaining an even glow.

A design commissioned by Santa & Cole on account of the work to reform the company's headquarters in Parc de Belloch, where it repeatedly appears on pergolas and passageways, the Amigo wall lamp is an exercise of flawless simplicity where nothing is surplus to requirements.