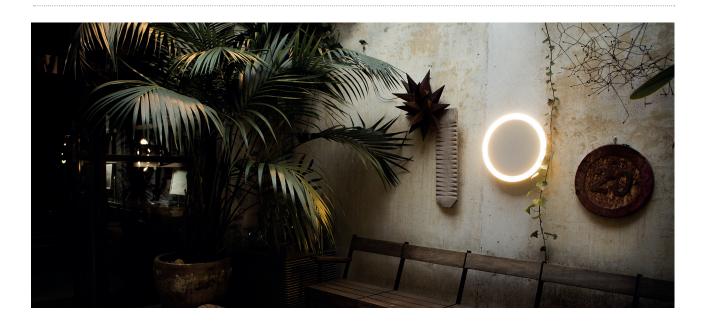

# **Amigo** Gonzalo Milá, Miguel Milá. 2009 Garden

AMIGO (meaning friend in Spanish, which is an acronym of "aplique de Miguel y Gonzalo", in other words, the wall lamp designed by Miguel and Gonzalo) is the first product jointly designed by the aforementioned father and son duo, top representatives of two generations of Spanish design.

It comprises a central opaque disc with a light source, with vertical translucent walls forming a kind of inner shade to disperse the light outwards. Since it is screwed into an outer fixture with the same height but a larger diameter, the distance between the two gives the effect of a luminous ring that does not shine the light out sideways. In addition to protecting electrical components, its airtight resistance prevents insects from nesting inside it to keep it clean and maintaining an even glow.

A design commissioned by Santa & Cole on account of the work to reform the company's headquarters in Parc de Belloch, where it repeatedly appears on pergolas and passageways, the Amigo wall lamp is an exercise of flawless simplicity where nothing is surplus to requirements.