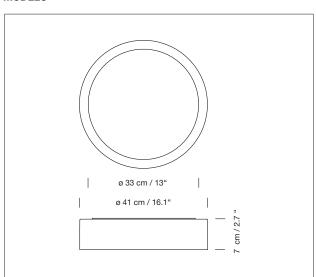

### **GENERAL DESCRIPTION**

White metallic structure. Cylindrical translucent methacrylate diffuser.