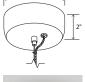

## Abeo pendant

Dimensions: 15" Ø, 11.5" Materials: solid wood, polymer Product weight: 7 lb Light source: integrated LED Light output: 1250 Lumens (source) Light color: 2700 K or 3500 K Color accuracy: 90+ CRI Power usage: 13 W Dimmable (see driver below) White (CM-060) extended-profile round canopy with white braided cord and steel cable included Canopy dimensions: 5.5"Ø, 2" Canopy required to house LED driver (3.3" x 1.6" x 1.0") See website for more canopy information 72" drop length, field adjustable