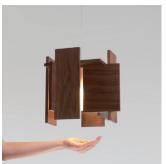

I wanted to create a simple geometric sculpture that lets the light inside just sneak out around the floating walnut planes: letting the natural wood fall in and out of the light. It is this play with contrast and light and shadow that makes the Abeo such a dynamic piece.

## Abeo pendant

Dimensions: 15" Ø, 11.5" Materials: solid wood, polymer Product weight: 7 lb Light source: integrated LED Light output: 1250 Lumens (source) Light color: 2700 K or 3500 K Color accuracy: 90+ CRI Power usage: 13 W Dimmable (see driver below) White (CM-060) extended-profile round canopy with white braided cord and steel cable included Canopy dimensions: 5.5"Ø, 2" Canopy required to house LED driver (3.3" x 1.6" x 1.0") See website for more canopy information 72" drop length, field adjustable