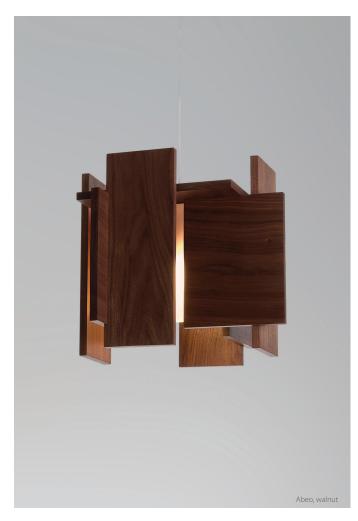

I wanted to create a simple geometric sculpture that lets the light inside just sneak out around the floating walnut planes: letting the natural wood fall in and out of the light. It is this play with contrast and light and shadow that makes the Abeo such a dynamic piece.

## Abeo pendant

Dimensions: 15" Ø, 11.5" Materials: solid wood, polymer Product weight: 7 lb Light source: integrated LED Light output: 1250 Lumens (source) Light color: 2700 K or 3500 K Color accuracy: 90+ CRI Power usage: 13 W Dimmable (see driver below) White (CM-060) extended-profile round canopy with white braided cord and steel cable included Canopy dimensions: 5.5"Ø, 2" Canopy required to house LED driver (3.3" x 1.6" x 1.0") See website for more canopy information 72" drop length, field adjustable