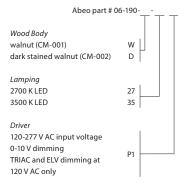

## Abeo pendant

Dimensions: 15" Ø, 11.5" Materials: solid wood, polymer Product weight: 7 lb Light source: integrated LED Light output: 1250 Lumens (source) Light color: 2700 K or 3500 K Color accuracy: 90+ CRI Power usage: 13 W Dimmable (see driver below) White (CM-060) extended-profile round canopy with white braided cord and steel cable included Canopy dimensions: 5.5"Ø, 2" Canopy required to house LED driver (3.3" x 1.6" x 1.0") See website for more canopy information 72" drop length, field adjustable

Suitable for a sloped ceiling Wood grain will vary Specifications subject to change

MATERIAL & FINISH OPTIONS

Extended-profile round canopy

walnut (CM-001)

dark stained walnut (CM-002)

▲ WARNING. California Proposition 65 Warning for California Consumers. This product can expose you to chemicals including wood dust and lead which are known to the State of California to cause cancer or birth defects or other reproductive harm. For more information go to www.P65Warnings.ca.gov