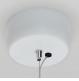

I wanted to create a simple geometric sculpture that lets the light inside just sneak out around the floating walnut planes: letting the natural wood fall in and out of the light. It is this play with contrast and light and shadow that makes the Abeo such a dynamic piece.

## Abeo pendant

Dimensions: 15" Ø, 11.5" Materials: solid wood, polymer Product weight: 7 lb Light source: integrated LED Light output: 1250 Lumens (source) Light color: 2700 K or 3500 K Color accuracy: 90+ CRI Power usage: 13 W Dimmable (see driver below) White (CM-060) extended-profile round canopy with white braided cord and steel cable included Canopy dimensions: 5.5"Ø, 2" Canopy required to house LED driver (3.3" x 1.6" x 1.0") See website for more canopy information 72" drop length, field adjustable