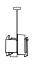

I wanted to create a simple geometric sculpture that lets the light inside just sneak out around the floating walnut planes: letting the natural wood fall in and out of the light. It is this play with contrast and light and shadow that makes the Abeo such a dynamic piece.

## Abeo pendant

Dimensions: 15" Ø, 11.5" Materials: solid wood, polymer Product weight: 7 lb Light source: integrated LED Light output: 1250 Lumens (source) Light color: 2700 K or 3500 K Color accuracy: 90+ CRI Power usage: 13 W Dimmable (see driver below) White (CM-060) extended-profile round canopy with white braided cord and steel cable included Canopy dimensions: 5.5"Ø, 2" Canopy required to house LED driver (3.3" x 1.6" x 1.0") See website for more canopy information 72" drop length, field adjustable

Suitable for a sloped ceiling Wood grain will vary Specifications subject to change

MATERIAL & FINISH OPTIONS

Extended-profile round canopy

walnut (CM-001)

dark stained walnut (CM-002)

▲ WARNING. California Proposition 65 Warning for California Consumers. This product can expose you to chemicals including wood dust and lead which are known to the State of California to cause cancer or birth defects or other reproductive harm. For more information go to www.P65Warnings.ca.gov