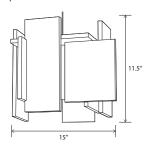

## Abeo pendant

Dimensions: 15" Ø, 11.5" Materials: solid wood, polymer Product weight: 7 lb Light source: integrated LED Light output: 1250 Lumens (source) Light color: 2700 K or 3500 K Color accuracy: 90+ CRI Power usage: 13 W Dimmable (see driver below) White (CM-060) extended-profile round canopy with white braided cord and steel cable included Canopy dimensions: 5.5"Ø, 2" Canopy required to house LED driver (3.3" x 1.6" x 1.0") See website for more canopy information 72" drop length, field adjustable